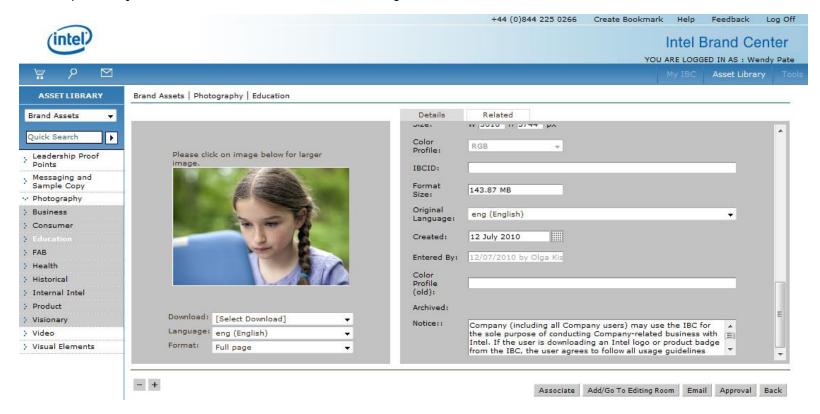

#### Photography Usage Guidelines

Many images within the IBC have usage restrictions. It is important that you read the usage guidelines carefully to ensure that your intent for use is compliant with the guidelines prior to using these images in your communications.

This example shows you where the restrictions are found on the IBC image record.