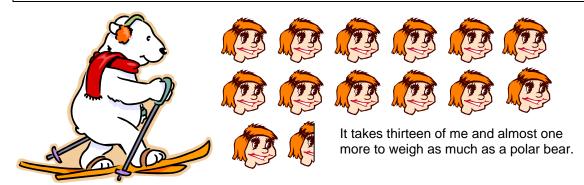

## Meet the Bears

Venn Diagram - Diet

**Two student activity examples –** these could be made as posters, with drawings of the children, foods and bears.

I am comparing my weight to the weight of a <u>mother polar bear!</u> The bear weighs <u>650</u> pounds. I weigh <u>48</u> pounds. (Student does repeated addition until she gets close to the bear's weight, then draws herself that many times, as well as a picture of the bear.)

**48**+**48**=96+**48**=144+**48**=192+**48**=240+**48**=288+**48**=336+**48**=384+**48**=432+**48**=480+**48**=528+**48**=576+**48**=**624**+**48**=672