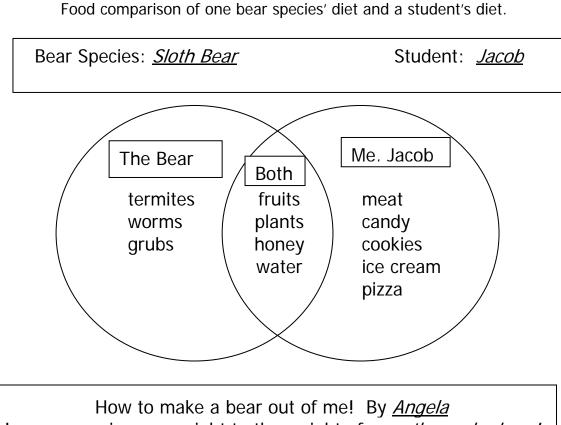

## Meet the Bears

Venn Diagram - Diet

**Two student activity examples –** these could be made as posters, with drawings of the children, foods and bears.

I am comparing my weight to the weight of a <u>mother polar bear!</u> The bear weighs <u>650</u> pounds. I weigh <u>48</u> pounds. (Student does repeated addition until she gets close to the bear's weight, then draws herself that many times, as well as a picture of the bear.)