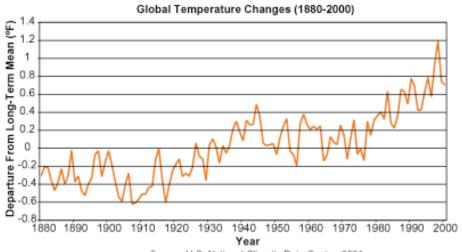

## What Do These Graphs Tell You?

Analyze the following graphs and share your interpretations.

## **Global Warming**



Source: U.S. National Climatic Data Center, 2001

## **Bacterial Cell Growth**

Growth of Bacterial Cells over Time



Copyright © 2010 Intel Corporation. All rights reserved. Adapted with permission. Intel, the Intel logo and the Intel Education Initiative are trademarks of Intel Corporation or its subsidiaries in the U.S. and other countries.

<sup>\*</sup>Other names and brands may be claimed as the property of others.

Create a situation that describes the motion depicted in the following velocity-time graphs.

**Graph A** 



**Graph B** 



**Graph C**