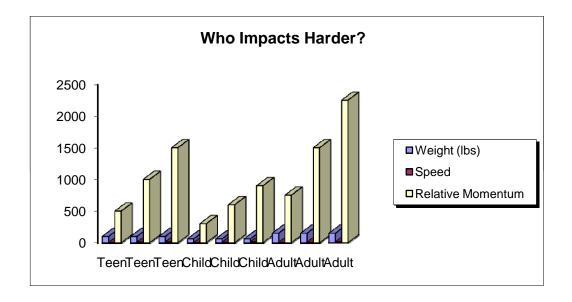

## Who Impacts Harder?

|       | Weight (Ibs) | Speed | Relative Momentum |
|-------|--------------|-------|-------------------|
| Teen  | 100          | 5     | 500               |
| Teen  | 100          | 10    | 1000              |
| Teen  | 100          | 15    | 1500              |
| Child | 60           | 5     | 300               |
| Child | 60           | 10    | 600               |
| Child | 60           | 15    | 900               |
| Adult | 150          | 5     | 750               |
| Adult | 150          | 10    | 1500              |
| Adult | 150          | 15    | 2250              |
|       |              |       |                   |