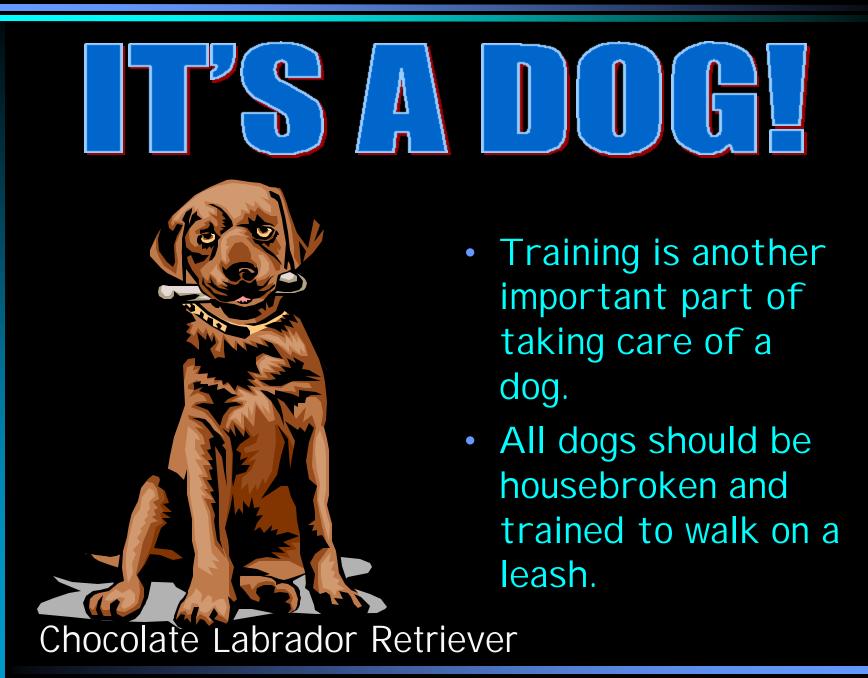

Parakeet

- This animal needs love and attention.
- This pet can be the size of a cat or a small pony.
- It needs a bone or chew toy.
- This pet can learn to sit, stay and come.
- This pet needs exercise and play every day.