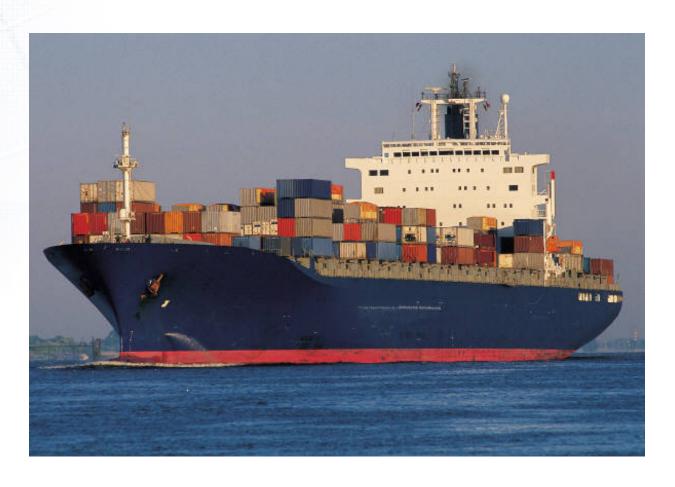

## **Movement and Dispersal of Imports**

- Many of our imported goods come to us on large cargo ships from overseas.
- Washington imports many goods from Japan, Taiwan, Europe, and the Middle East.
- After goods arrive on cargo ships, they are sent on trains, trucks, and airplanes to other locations around the United States.