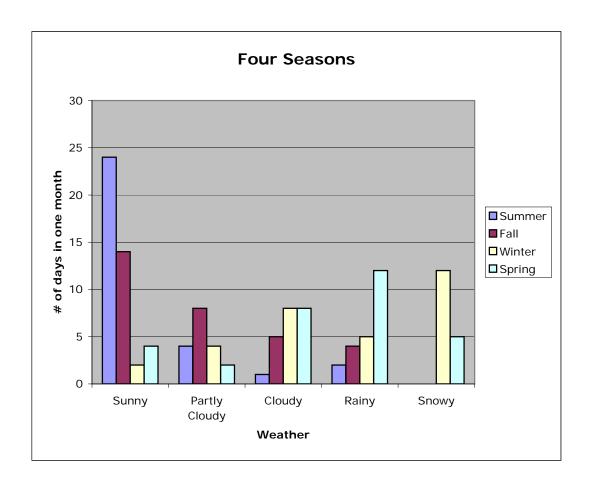

## **Four Seasons Weather Spreadsheet**

|        | The state of the s |               | 8      | 5,5,5,5 |       |
|--------|--------------------------------------------------------------------------------------------------------------------------------------------------------------------------------------------------------------------------------------------------------------------------------------------------------------------------------------------------------------------------------------------------------------------------------------------------------------------------------------------------------------------------------------------------------------------------------------------------------------------------------------------------------------------------------------------------------------------------------------------------------------------------------------------------------------------------------------------------------------------------------------------------------------------------------------------------------------------------------------------------------------------------------------------------------------------------------------------------------------------------------------------------------------------------------------------------------------------------------------------------------------------------------------------------------------------------------------------------------------------------------------------------------------------------------------------------------------------------------------------------------------------------------------------------------------------------------------------------------------------------------------------------------------------------------------------------------------------------------------------------------------------------------------------------------------------------------------------------------------------------------------------------------------------------------------------------------------------------------------------------------------------------------------------------------------------------------------------------------------------------------|---------------|--------|---------|-------|
|        | Sunny                                                                                                                                                                                                                                                                                                                                                                                                                                                                                                                                                                                                                                                                                                                                                                                                                                                                                                                                                                                                                                                                                                                                                                                                                                                                                                                                                                                                                                                                                                                                                                                                                                                                                                                                                                                                                                                                                                                                                                                                                                                                                                                          | Partly Cloudy | Cloudy | Rainy   | Snowy |
| Summer | 24                                                                                                                                                                                                                                                                                                                                                                                                                                                                                                                                                                                                                                                                                                                                                                                                                                                                                                                                                                                                                                                                                                                                                                                                                                                                                                                                                                                                                                                                                                                                                                                                                                                                                                                                                                                                                                                                                                                                                                                                                                                                                                                             | 4             | 1      | 2       | 0     |
| Fall   | 14                                                                                                                                                                                                                                                                                                                                                                                                                                                                                                                                                                                                                                                                                                                                                                                                                                                                                                                                                                                                                                                                                                                                                                                                                                                                                                                                                                                                                                                                                                                                                                                                                                                                                                                                                                                                                                                                                                                                                                                                                                                                                                                             | 8             | 5      | 4       | 0     |
| Winter | 2                                                                                                                                                                                                                                                                                                                                                                                                                                                                                                                                                                                                                                                                                                                                                                                                                                                                                                                                                                                                                                                                                                                                                                                                                                                                                                                                                                                                                                                                                                                                                                                                                                                                                                                                                                                                                                                                                                                                                                                                                                                                                                                              | 4             | 8      | 5       | 12    |
| Spring | 4                                                                                                                                                                                                                                                                                                                                                                                                                                                                                                                                                                                                                                                                                                                                                                                                                                                                                                                                                                                                                                                                                                                                                                                                                                                                                                                                                                                                                                                                                                                                                                                                                                                                                                                                                                                                                                                                                                                                                                                                                                                                                                                              | 2             | 8      | 12      | 5     |