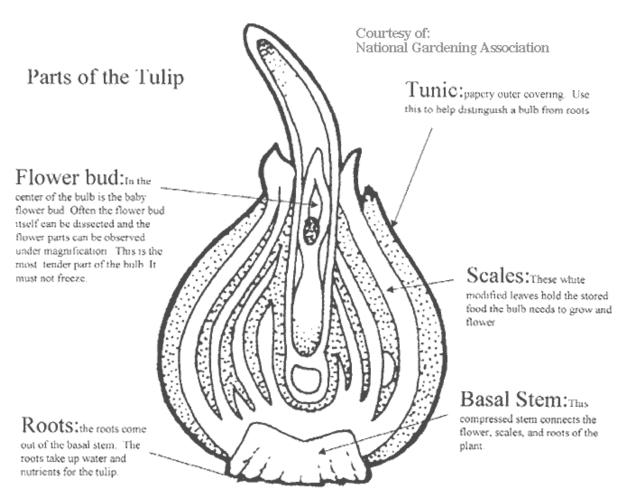

## **JOURNEY NORTH**

Name:

Tulip Bulb Sketches

HALF BULB SKETCH

| WHOLE BULB SKETCH | Date                                                                                             |
|-------------------|--------------------------------------------------------------------------------------------------|
| ,                 | of white drawing paper. Color your sketch as colored pencils. Label the parts of your tulip bulb |
|                   |                                                                                                  |

Sketch your tulip bulb cross-section on a sheet of white drawing paper. Color your sketch as realistically as you can with crayons or colored pencils. Label the all the parts of your tulip bulb.

Date

Used with Permission from The National Gardening Association