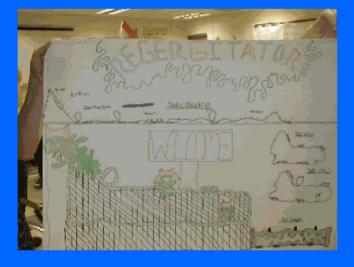

### **Stats for the Regergitator**

- 4200 ft of track
- 300 ft drop
- speed = 100/40 mph
- Time = 1 min. 24 sec
- 2 G- Forces
- Built in 2000
- Designed by Melissa Grogan and Co.

### Architect: Different Views of "Regargitator"

It's a Wild Ride