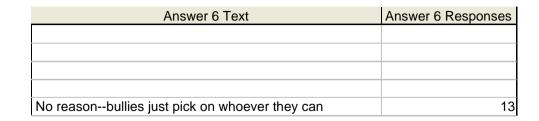

| 6                  |                              |
| Yes, there is a severe bullying proble | 0                  |                              |
| Other                                  | 9                  |                              |
| Saying stupid things                   | 13                 | Telling the bully what to do |

| Answer 4 Responses | Answer 5 Text     | Answer 5 Responses |
|--------------------|-------------------|--------------------|
|                    |                   |                    |
|                    |                   |                    |
|                    |                   |                    |
|                    |                   |                    |
| 9                  | Being an outsider | 14                 |



| Answer 7 Text | Answer 7 Responses | Answer 8 Text |
|---------------|--------------------|---------------|
|               |                    |               |
|               |                    |               |
|               |                    |               |
|               |                    |               |
| I don't know  | 9                  |               |

| Answer 8 Responses | Answer 9 Text | Answer 9 Responses |
|--------------------|---------------|--------------------|
|                    |               |                    |
|                    |               |                    |
|                    |               |                    |
|                    |               |                    |
|                    |               |