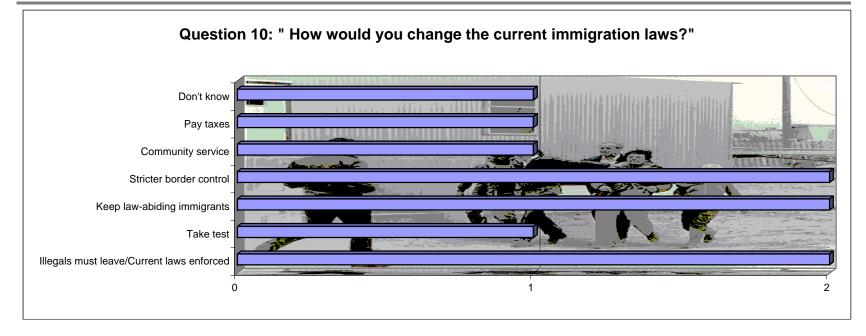

## **Extended Responses Analysis**

| Question 10: "How would you change the current immigration laws?" |    |
|-------------------------------------------------------------------|----|
| Illegals must leave/Current laws enforced                         | 2  |
| Take test                                                         | 1  |
| Keep law-abiding immigrants                                       | 2  |
| Stricter border control                                           | 2  |
| Community service                                                 | 1  |
| Pay taxes                                                         | 1  |
| Don't know                                                        | 1  |
|                                                                   | 10 |