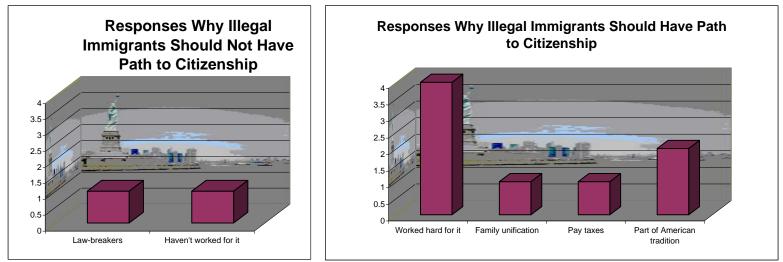

## Question 9 "Should Illegal Immigrants Have a Path to Citizenship?"

Yes=Positive;

| No=Negative | Yes | No | Total |
|-------------|-----|----|-------|
|             | 8   | 2  | 10    |

| Extended Responses Analysis - Question 9 |    |  |  |  |
|------------------------------------------|----|--|--|--|
| Law-breakers                             | 1  |  |  |  |
| Haven't worked for it                    | 1  |  |  |  |
| Worked hard for it                       | 4  |  |  |  |
| Family unification                       | 1  |  |  |  |
| Pay taxes                                | 1  |  |  |  |
| Part of American tradition               | 2  |  |  |  |
|                                          | 10 |  |  |  |