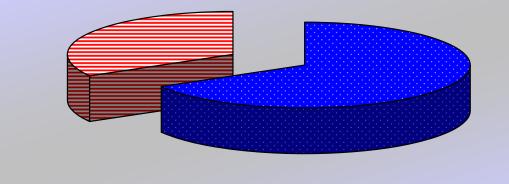

|                                                                 | Positive or |       |          |          |       |             |             |
|-----------------------------------------------------------------|-------------|-------|----------|----------|-------|-------------|-------------|
|                                                                 | Negative    |       |          |          |       | Postitive   | Negative    |
|                                                                 | Attitude    |       |          |          |       | Attitude    | Attitude    |
| Questions 3-8                                                   | toward      |       |          |          |       | toward      | toward      |
| Likert Questions                                                | Immigration | Agree | Disagree | Not Sure | Total | Immigration | Immigration |
| 3. Immigrants add to the culture of the Unites States.          | Pro         | 7     | 1        | 2        | 10    | 7           | -           |
| 4. American citizens compete with illegal immigrants for        | Anti        | 4     | 5        | 1        | 10    | -           | 4           |
| 5. Strong border control will keep the United States safe       |             |       |          |          |       |             |             |
| from terrorists.                                                | Anti        | 3     | 6        | 1        | 10    | -           | 2           |
| 6. The United States can successfully isolate itself from other |             |       |          |          |       |             |             |
| problems in the world.                                          | Anti        | 2     | 7        | 1        | 10    | -           | 2           |
| 7. The United States should be a symbol of freedom and          |             |       |          |          |       |             |             |
| opportunity for the people of the world.                        | Pro         | 6     | 2        | 2        | 10    | 6           | -           |
| 8. The United States need immigrants to grow its economy.       | Pro         | 3     | 5        | 2        | 10    | 3           | -           |
|                                                                 |             | 25    | 26       | 9        | 60    | 16          | 8           |

Survey Respondent Are More Pro-Immigration

Postitive Attitude toward Immigration
Negative Attitude toward Immigration