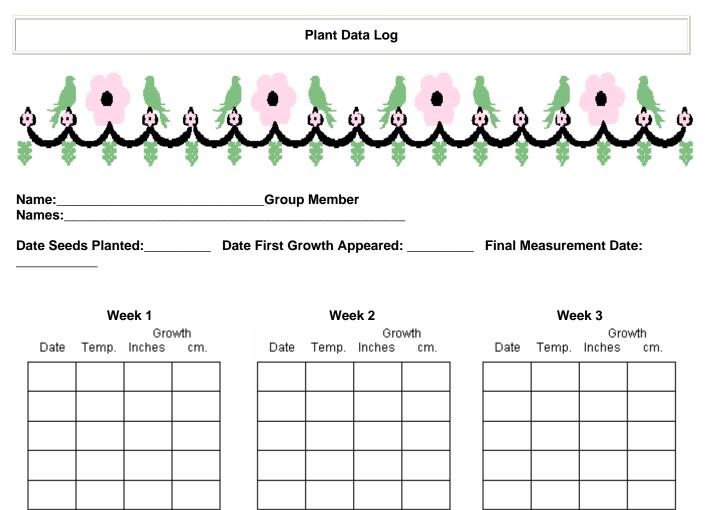

## Assessing Projects: Monitoring Progress Plant Data Log

## Sample Learning Log

Below is an example of a learning log for recording data from the Unit Plan, *The Great Bean Race* in *Designing Effective Projects*.

Notes:

| 2½     inches     1     1     1     1     1     1     1     1     1     1     1     1     1     1     1     1     1     1     1     1     1     1     1     1     1     1     1     1     1     1     1     1     1     1     1     1     1     1     1     1     1     1     1     1     1     1     1     1     1     1     1     1     1     1     1     1     1     1     1     1     1     1     1     1     1     1     1     1     1     1     1     1     1     1     1     1     1     1     1     1     1     1     1     1     1     1     1     1     1     1     1     1     1     1     1     1     1     1     1     1     1     1     1     1     1 </th <th></th>                                                                                                                                                                                                                                                                                                                                                                                                                                                                                                                                                                                                                                                                                                                                                                                                                                                                                                                                                                                                                                                                                                                                                                                                                                                                                                                                                                                                               |      |
|--------------------------------------------------------------------------------------------------------------------------------------------------------------------------------------------------------------------------------------------------------------------------------------------------------------------------------------------------------------------------------------------------------------------------------------------------------------------------------------------------------------------------------------------------------------------------------------------------------------------------------------------------------------------------------------------------------------------------------------------------------------------------------------------------------------------------------------------------------------------------------------------------------------------------------------------------------------------------------------------------------------------------------------------------------------------------------------------------------------------------------------------------------------------------------------------------------------------------------------------------------------------------------------------------------------------------------------------------------------------------------------------------------------------------------------------------------------------------------------------------------------------------------------------------------------------------------------------------------------------------------------------------------------------------------------------------------------------------------------------------------------------------------------------------------------------------------------------------------------------------------------------------------------------------------------------------------------------------------------------------------------------------------------------------------------------------------------------------|------|
| inches   Image: Constraint of the second s               |      |
| inches   Image: Constraint of the second s               |      |
| inches Image: Constraint of the second sec |      |
| inches Image: Constraint of the second sec |      |
| inches     Image: Constraint of the second        |      |
| ¾ inch     1     1     1     1     1     1     1     1     1     1     1     1     1     1     1     1     1     1     1     1     1     1     1     1     1     1     1     1     1     1     1     1     1     1     1     1     1     1     1     1     1     1     1     1     1     1     1     1     1     1     1     1     1     1     1     1     1     1     1     1     1     1     1     1     1     1     1     1     1     1     1     1     1     1     1     1     1     1     1     1     1     1     1     1     1     1     1     1     1     1     1     1     1     1     1     1     1     1     1     1     1     1     1     1     1     1 <td></td>                                                                                                                                                                                                                                                                                                                                                                                                                                                                                                                                                                                                                                                                                                                                                                                                                                                                                                                                                                                                                                                                                                                                                                                                                                                                                                                                                                                                                     |      |
|                                                                                                                                                                                                                                                                                                                                                                                                                                                                                                                                                                                                                                                                                                                                                                                                                                                                                                                                                                                                                                                                                                                                                                                                                                                                                                                                                                                                                                                                                                                                                                                                                                                                                                                                                                                                                                                                                                                                                                                                                                                                                                  |      |
| % inch                                                                                                                                                                                                                                                                                                                                                                                                                                                                                                                                                                                                                                                                                                                                                                                                                                                                                                                                                                                                                                                                                                                                                                                                                                                                                                                                                                                                                                                                                                                                                                                                                                                                                                                                                                                                                                                                                                                                                                                                                                                                                           |      |
|                                                                                                                                                                                                                                                                                                                                                                                                                                                                                                                                                                                                                                                                                                                                                                                                                                                                                                                                                                                                                                                                                                                                                                                                                                                                                                                                                                                                                                                                                                                                                                                                                                                                                                                                                                                                                                                                                                                                                                                                                                                                                                  |      |
| % inch                                                                                                                                                                                                                                                                                                                                                                                                                                                                                                                                                                                                                                                                                                                                                                                                                                                                                                                                                                                                                                                                                                                                                                                                                                                                                                                                                                                                                                                                                                                                                                                                                                                                                                                                                                                                                                                                                                                                                                                                                                                                                           |      |
| Date Date Date Date Date Date Date Date                                                                                                                                                                                                                                                                                                                                                                                                                                                                                                                                                                                                                                                                                                                                                                                                                                                                                                                                                                                                                                                                                                                                                                                                                                                                                                                                                                                                                                                                                                                                                                                                                                                                                                                                                                                                                                                                                                                                                                                                                                                          | Date |

## Plant Growth Graph