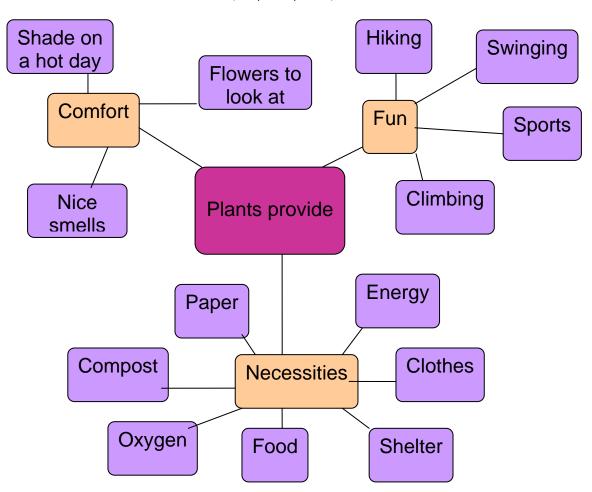

## Why are plants important to us? Could humans and animals live without plants?

Let's brainstorm what we think...

Plants: (sample responses)

- · Help us breathe
- Give us shade
- Are homes for animals
- Are pretty to look at
- Give us compost
- Give animals food
- Give us food

### How Does It All Connect?

(sample responses)