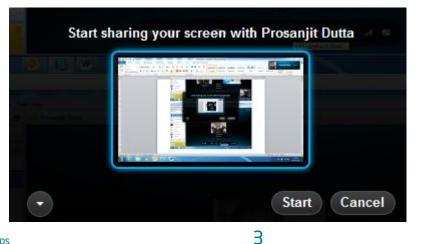

#### C. Sharing your Screen

4. If you do not want to send your files but want to share some information on your computer with your

contacts for a discussion, you can share your entire screen. Click on button which appears when you bring your mouse on the video of your contact and then click on 'Share screens'.

Note: Alternatively, you may click on Call -> Share Screens in the menu also to share your screen.

5. You will get a dialog box to confirm whether you want to share your screen. Click 'Start' if you want to share or 'Cancel' if you had clicked on the button by mistake.