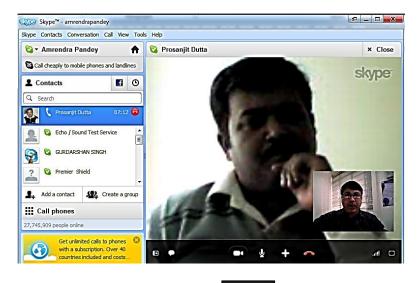

### B. Make a Video Call

- 1. In the contacts tab click on the contact with whom you want to initiate the Video call.
- 2. Click on the Video Call video call button. A video call is initiated with the contact. If the contact accepts your call, you may proceed with the video call. It can be a business meeting, an interview or even a personal call to a family member.

3. To end the call, click on the End Call \_\_\_\_\_button.

Note: When someone else initiates a video call, you will get the screen given below

You may click on 'Answer' to start voice chatting with the person, or you may click on 'Answer with video' to start video chatting with the person. If you are not interested in chatting with the person, you may click on 'Decline'.