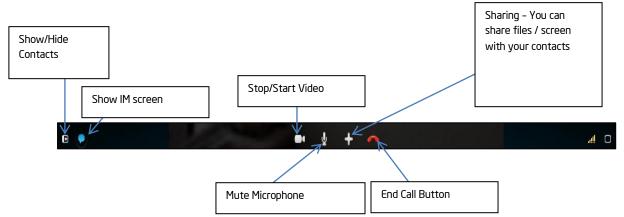

While you are communicating using Skype, you can use the buttons given in the picture below for the following activities.

- Show or Hide your contact list. You will need to see the contact list if you want to have an audio or • video conference.
- Show or Hide IM screen. If you want to do a text chatting while having the audio or video conference, • you may use the IM screen.
- Stop/Start Video. •
- Mute your microphone. •
- Share content. You may share a file by sending it to others. Alternatively, you may open the file on your computer and share your screen.
- End Call.