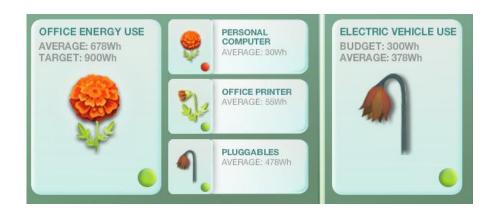

## **Eco-Sense Office Buildings**

Personal Office Energy Manager - POEM

Sustainable, net-zero energy office buildings are becoming a reality. Engaging building occupants in energy efficiency goals is essential to achieving optimal energy efficiency and building comfort. The Personal Office Energy Manager supports holistic building environmental management by implementing this user-centric approach. Users are provided a view of their personal energy 'footprint' within the building and a comparison against others, creating a social awareness of energy & environment. Personal Office Energy Manager uses pervasive ambient & energy sensing.