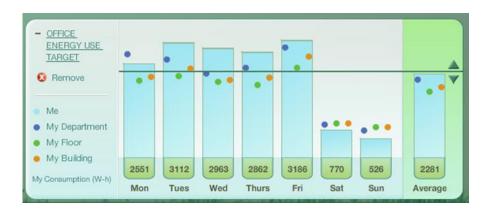

## **Eco-Sense Office Buildings**

Personal Office Energy Manager - POEM

Sustainable, net-zero energy office buildings are becoming a reality. Engaging building occupants in energy efficiency goals is essential to achieving optimal energy efficiency and building comfort. The Personal Office Energy Manager supports holistic building environmental management by implementing this user-centric approach. Users are provided a view of their personal energy 'footprint' within the building and a comparison against others, creating a social awareness of energy & environment. Personal Office Energy Manager uses pervasive ambient & energy sensing.