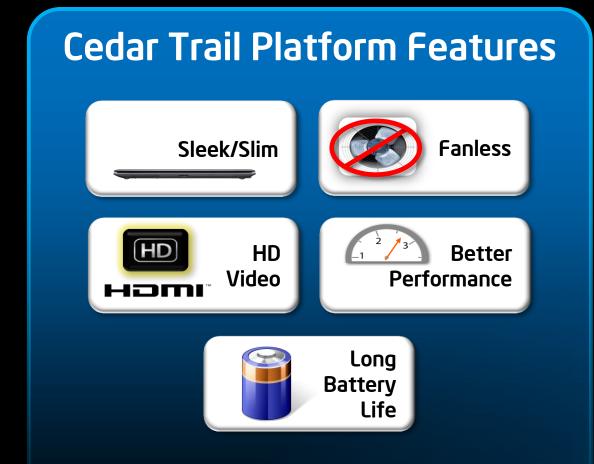

### New Netbook Capabilities Brought to You by Cedar Trail

Cedar Trail Enabling Innovation in Design and Features