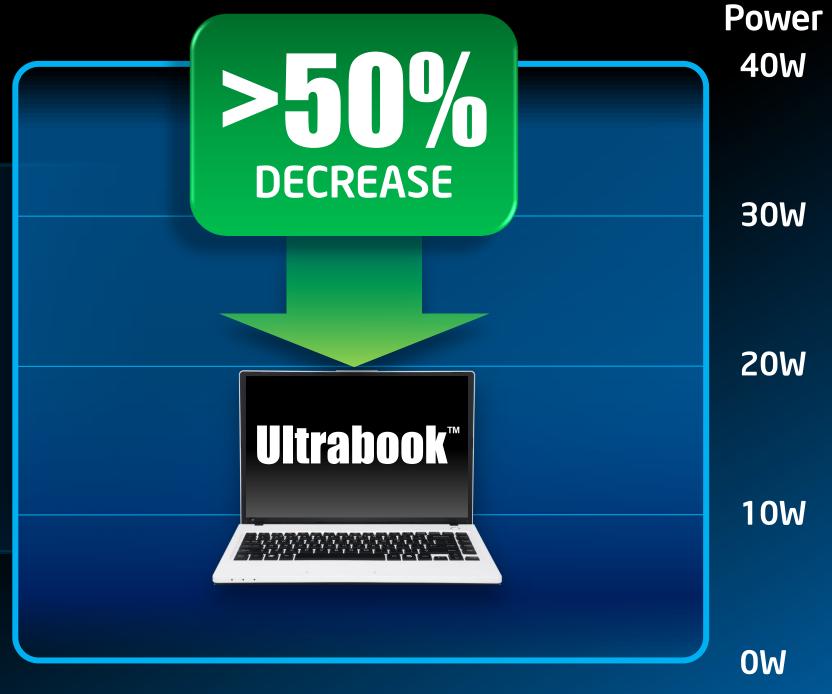

### Lowering Notebook Power

Power 40W

30W

20W

10W

**OW** 

### Lowering Notebook Power