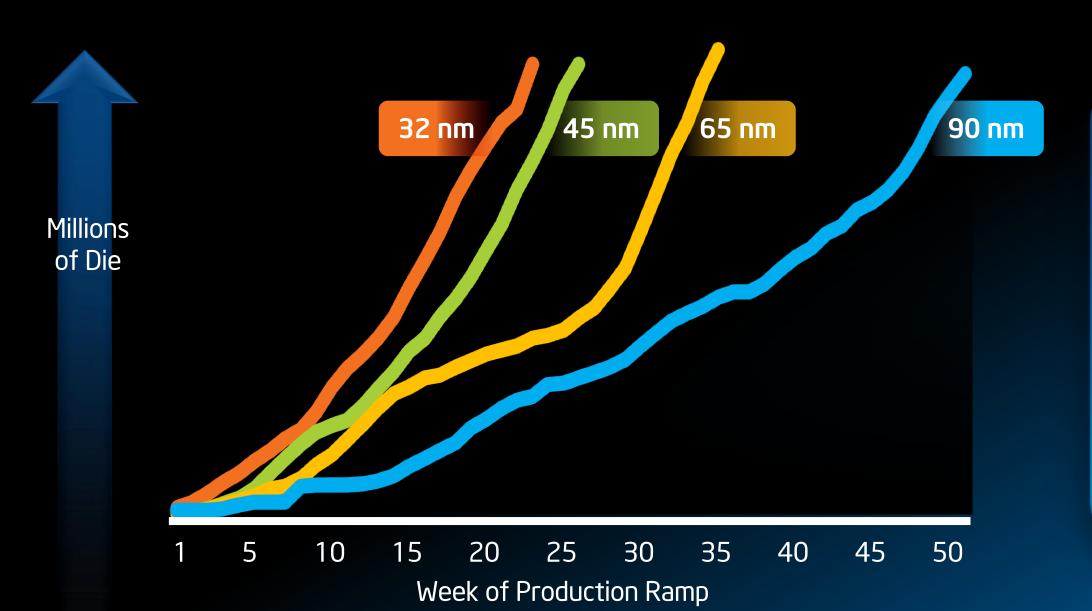

### Faster Ramps With Each Generation

>50% Reduction in time to ramp from 90nm to 32 nm ... And 22 nm will be faster!