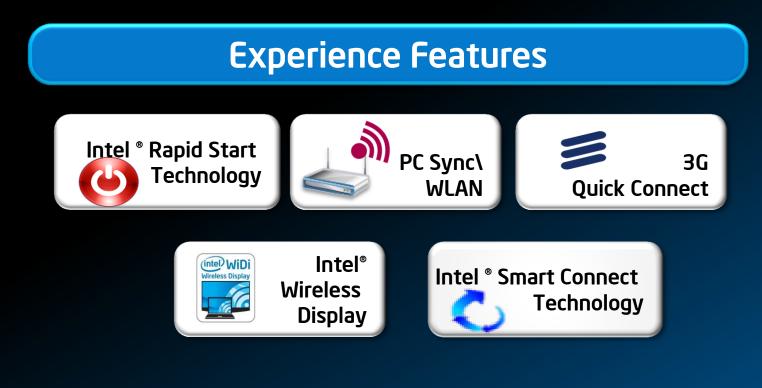

### Intel® Smart Connect Technology

Content continuously updated while the notebook is asleep!

### Intel® Rapid Start Technology ~5-6 seconds from hibernate!