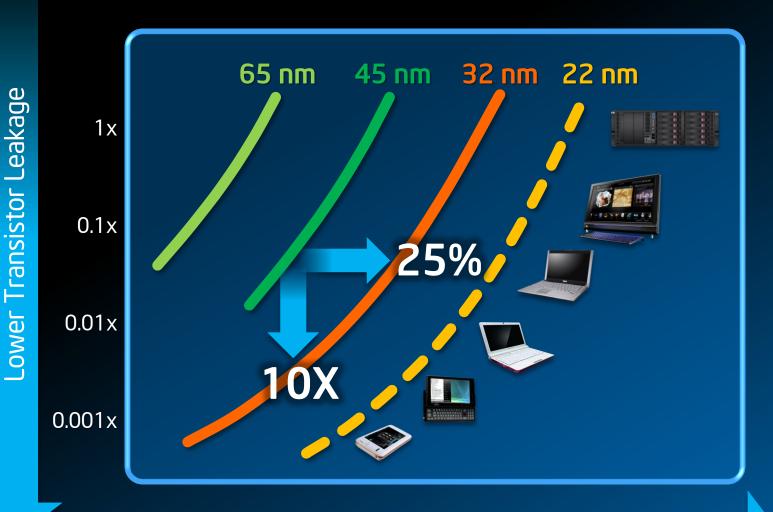

### Intel® Atom™ Processor Evolution

1<sup>st</sup> Gen 45 nm 2<sup>nd</sup> Gen 45 nm 3<sup>rd</sup> Gen 32 nm 4<sup>th</sup> Gen 22 nm

Architectural Improvements

10X
CPU Thermal
Power Reduction\*

50X

Platform Idle
Power Reduction\*

10X
Lower Leakage

Transistors\*

~2X

Lower Active Power Transistors\*

~2X

Density Improvements\*

Process Technology Improvements