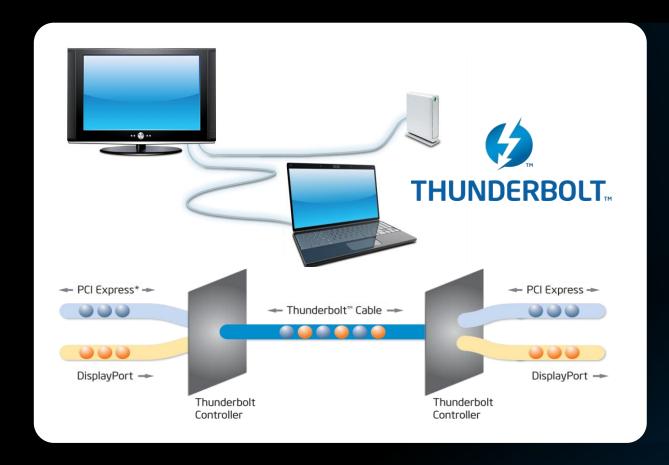

### Thunderbolt™ Technology Transformational high-speed, dual-protocol, PC I/O

#### Leading Performance in PC I/O

- Faster speed & multi-tasking with bidirectional, dual-channel, 10Gbps per port
- Pro-class A/V creation with time-synchronized low-latency streaming
- Connect to more devices with data + display on ONE cable and ability to daisy chain

#### The Fastest Connection to Your PC Experience\*

\* As compared to other PC I/O connection technologies including eSATA, USB, and IEEE 1394 Firewire\*\*. Performance will vary depending on the specific hardware and software used. For more information go to http://www.intel.com/technology/io/thunderbolt/index.htm