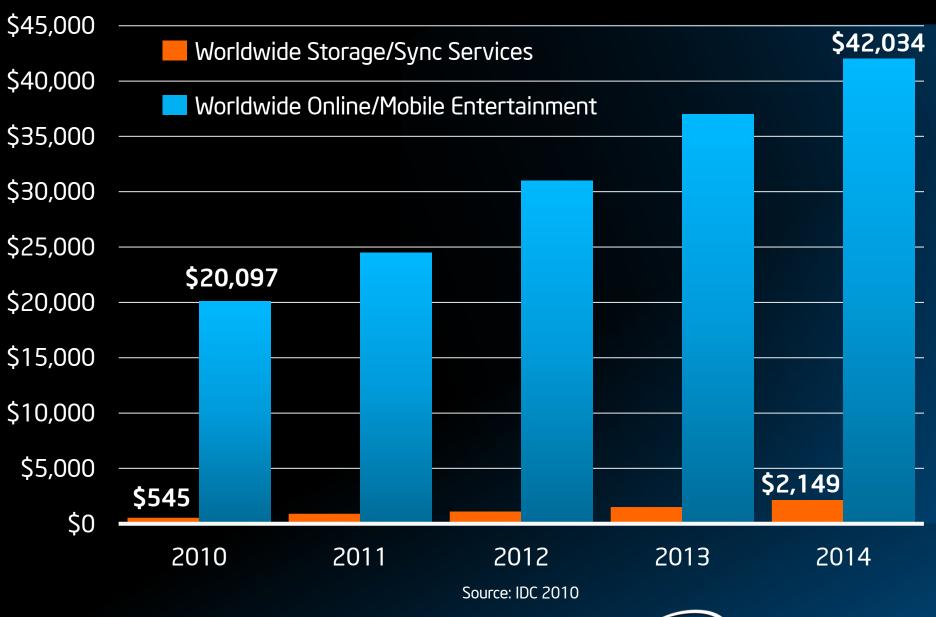

### There's Money in the Cloud!

Cloud-based services for storage, synchronization and entertainment will explode as more and more devices connect.

Impact on the Cloud ...?

**MORE SERVERS!** 