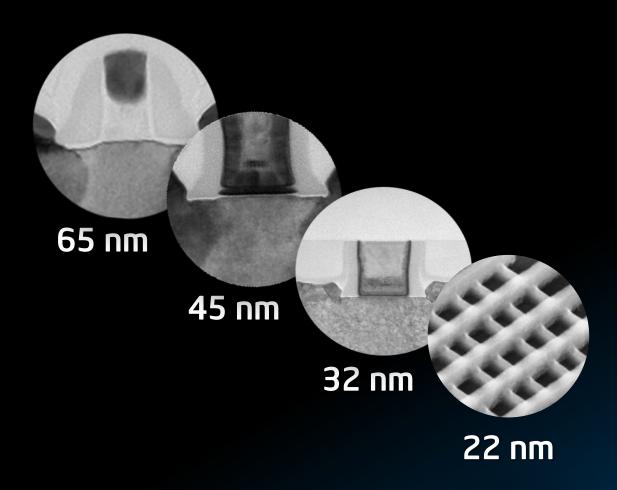

### Intel® Atom™ Processor Evolution

1<sup>st</sup> Gen 45 nm 2<sup>nd</sup> Gen 45 nm 3<sup>rd</sup> Gen 32 nm 4<sup>th</sup> Gen 22 nm

Architectural Improvements

10X
CPU Thermal
Power Reduction\*

50X

Platform Idle
Power Reduction\*

10X
Lower Leakage

Transistors\*

~2X

Lower Active Power Transistors\*

~2X

Density Improvements\*

Process Technology Improvements