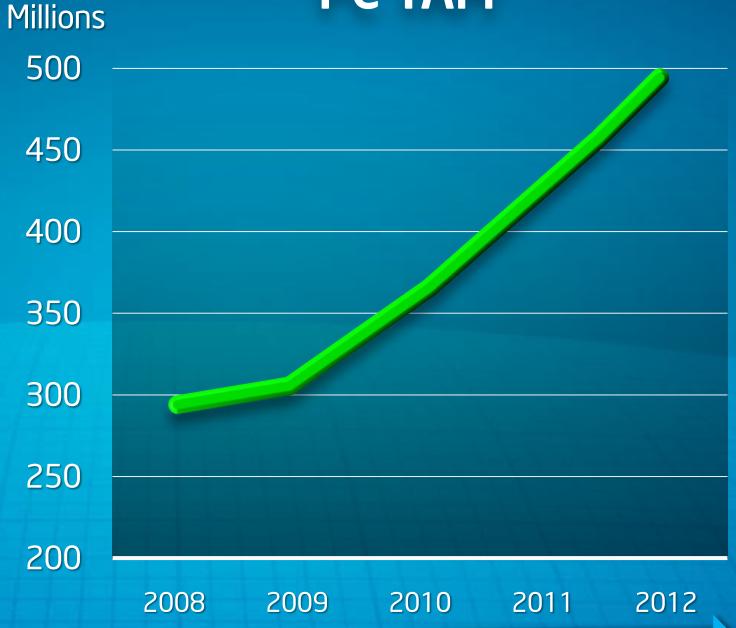

### PCs GROWING RAPIDLY

Billions of Untapped Users

Forecast

Source: Gartner

Global PC Forecast and Shipments Quarterly Statistics: Database, 7 September 2010

**Sponsors of Tomorrow**<sup>™</sup>