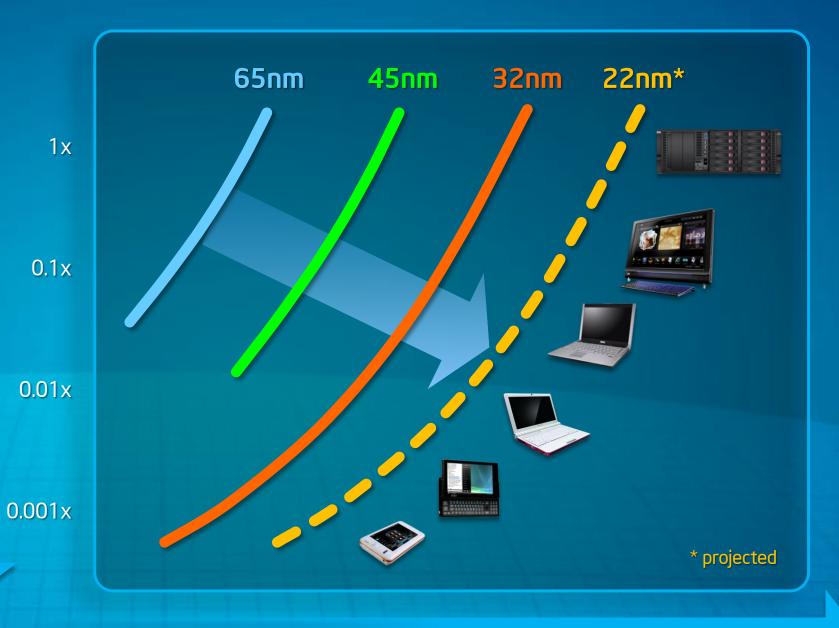

# Energy-Efficient PERFORMANCE

Built on Moore's Law

Lower Transistor Leakage

Higher Transistor Performance (Switching Speed)

Source: Intel