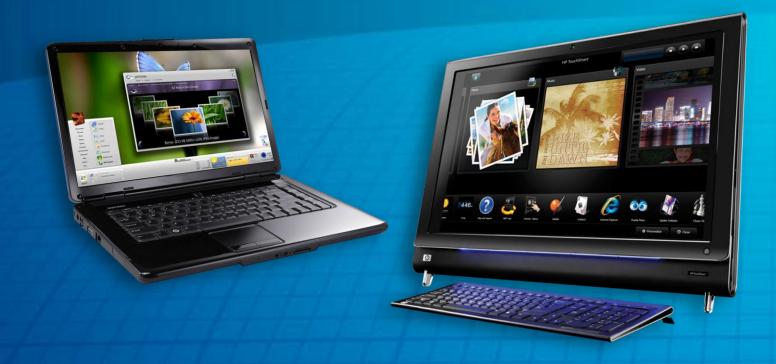

#### A Continuum of Personal Computing Experiences

Desktops

Laptops

Netbooks

Personal Devices

Smartphones

Smart TVs

Embedded