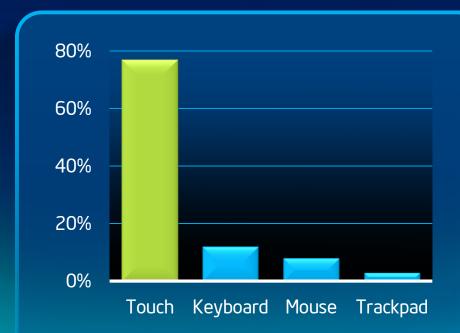

#### Research

Touch Was Chosen Nearly 80% of the Time

Intel® Dec 11 Touch Research Study