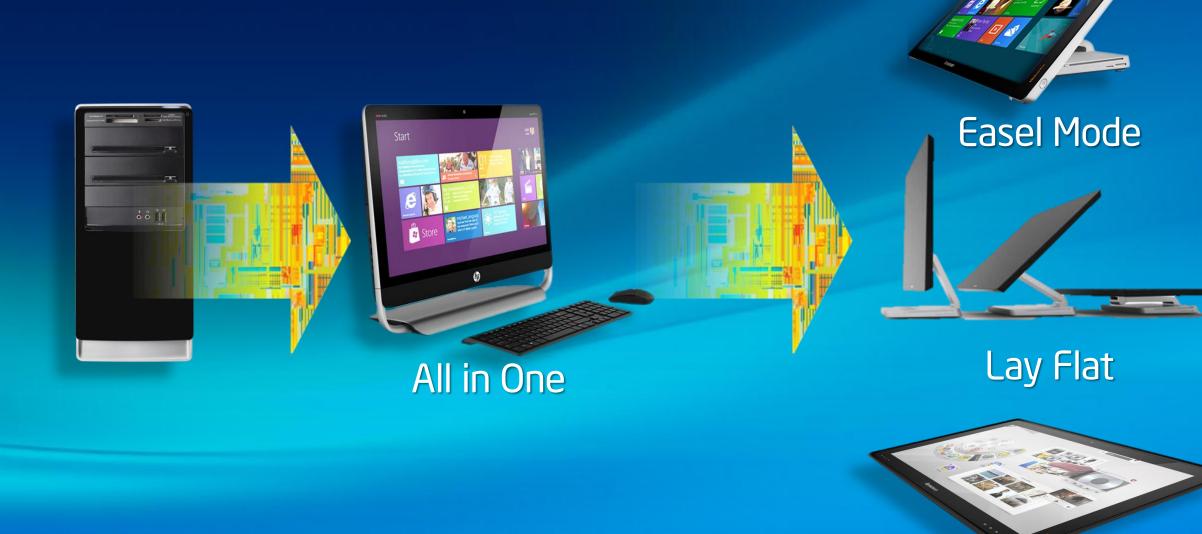

# Bay Trail-M & D

22nm, PC I/O

Low Power: All Day Battery Life Fan-less Form Factors

New Micro-architecture

Up to Quad-core Performance

**Evolution of the Desktop** 

Semi Portable

## New AIO Experiences A Broad Ecosystem

after-mouse.com

sesameworkshop.

**Multi Touch Applications** 

lenovo联想