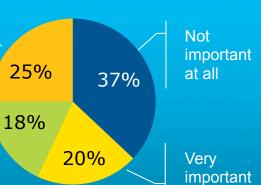

## **Demand for** Windows\*OS

How important will a Windows\* OS be to you when considering your next tablet purchase?<sup>3</sup>

Somewhat important

Important

1. Source: Infinite Research; Worldwide Enterprise Tablet Market Forecast. 2. Source: US Hot Topic Effectiveness Research, April 2011. Source: In-Stat