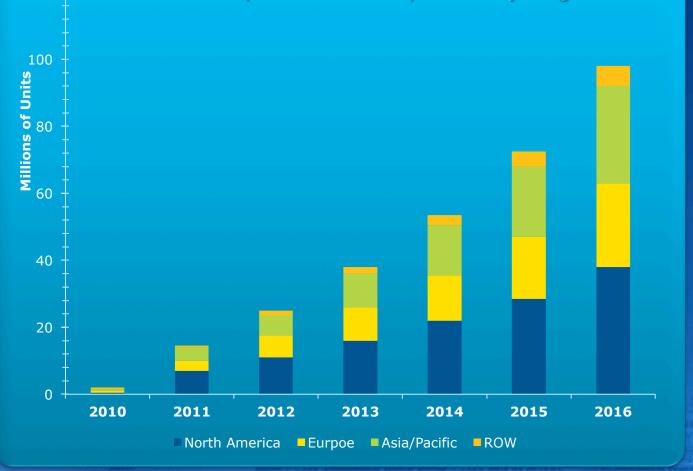

## **Enterprise Tablets Expected to Grow** Sharply

Worldwide Enterprise Tablet Shipments by Region<sup>1</sup> 120