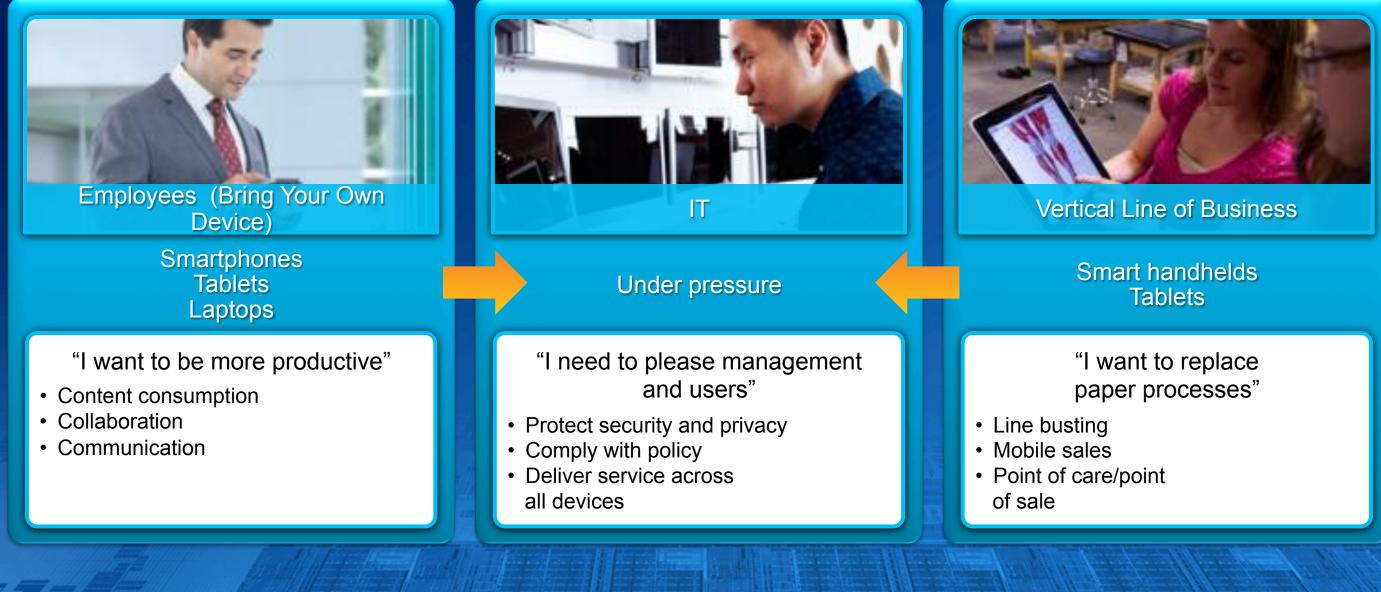

# Consumer Devices are Entering the Workplace... Ready or Not

## Business Tablet Demand is on the Rise