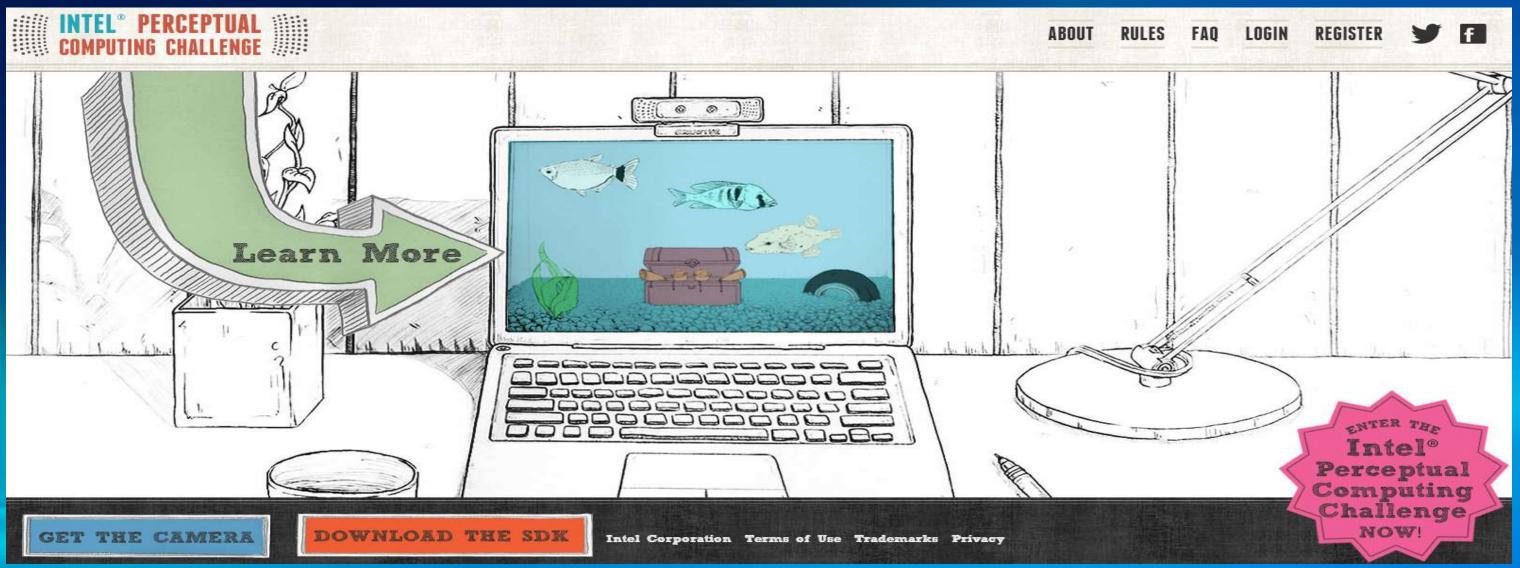

#### \$1M Perceptual Computing Challenge

https://perceptualchallenge.intel.com/

Phase 2 on-going, entries close July 1, 2013