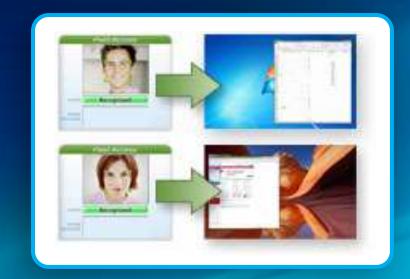

#### You Are Your Password

Use Your Face for PC Login, Browsers, and Website Access