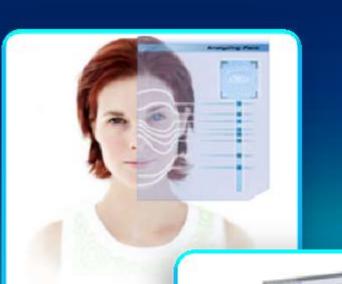

#### You Are Your Password

Use Your Face for PC Login, Browsers, and Website Access