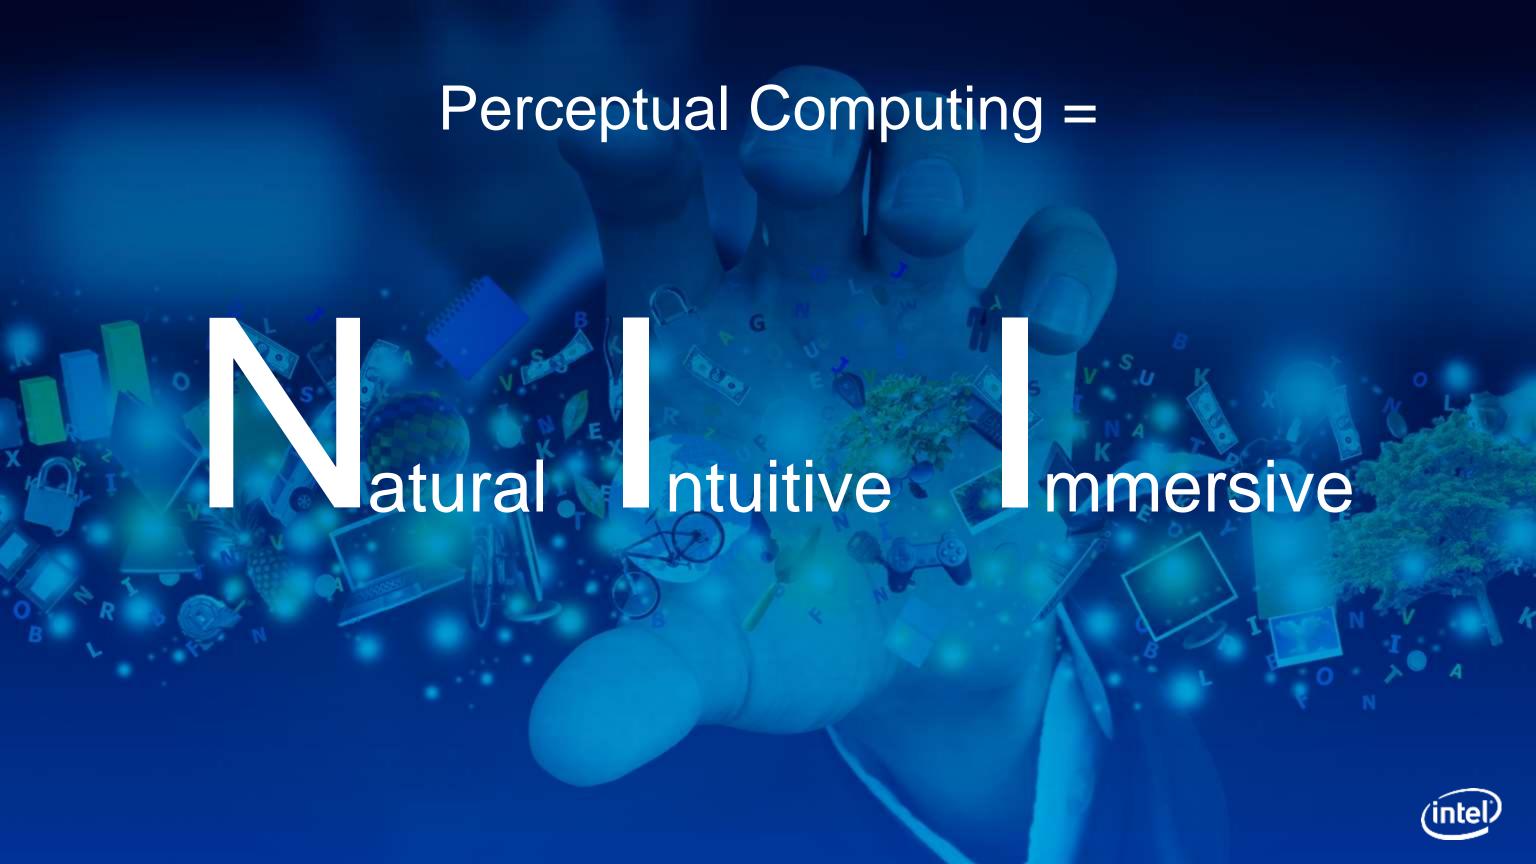

#### Our Perceptual Computing Mission

Add "Senses" to the "Brain":

Eyes, Ears, Voice, Touch,

Emotion and Context
for a Natural, Intuitive and Immersive

Life-like Experience