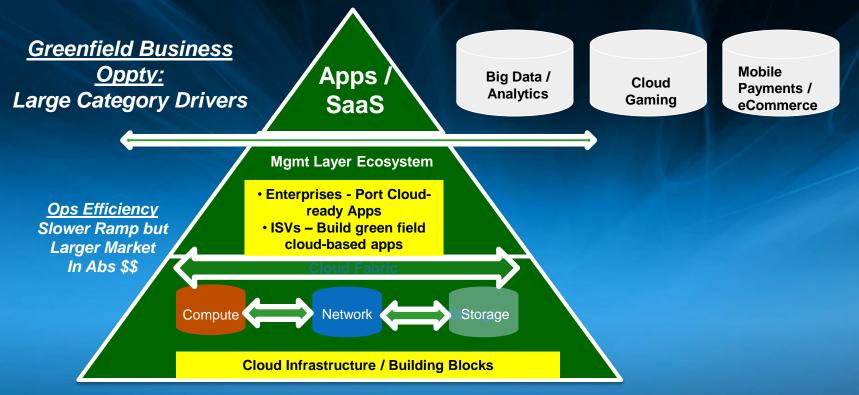

# Intel Capital Invests In a World of Possibilities

Data Center and Cloud

Digital Home

Consumer Internet

Embedded & Communications

Software and Services

Cleantech Greentech

Manufacturing Memory

# Proliferation of endpoints and cloud capital computing driving the need for security across the compute continuum

Source: Intel McAfee Investor Briefing