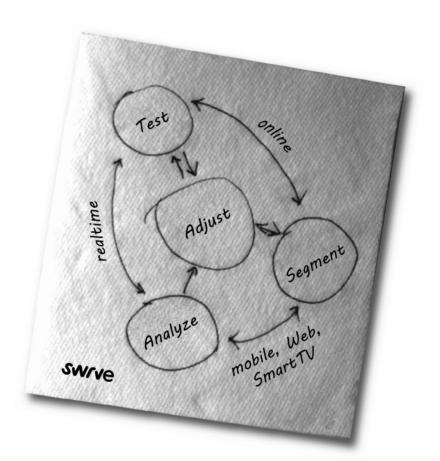

# **SW/Ve**Closed Loop Testing

## SW/VE Intel

Merging into real-time Business Intelligence.

Concrete ability to effect the bottom line.

Shared vision with the SSG team.

www.swrve.com hugh.reynolds@swrve.com