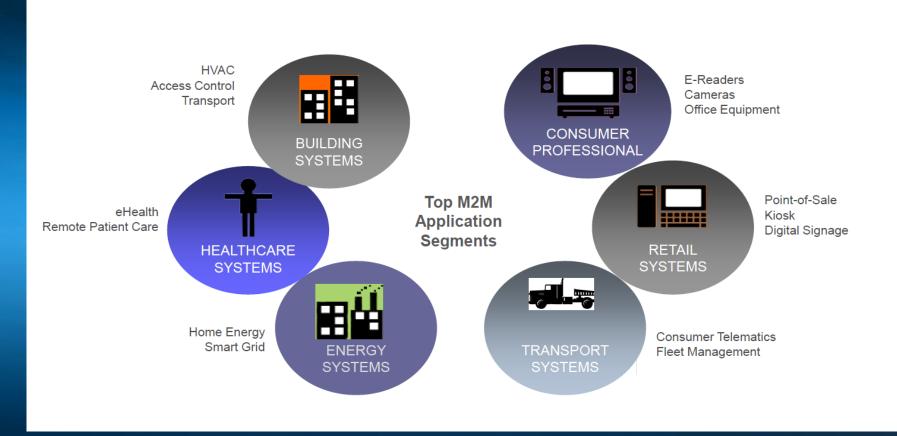

# The "Internet of Things" Poised to Drive Significant Software Opportunities

Source: M2M research

Silicon Providers **Chipsets, Sensors** 

**Software** TAM (2014)\*

\$1.5B+

2015\*\*

M2M Software Opportunity \$2.1B by

ddo

\$100M

\$50M

\$100M

\$200M

Intel TAM

\$803M

In-Vehicle-Infotainment

Fleet Tracking & Asset Mamt

Intelligent **Buildings** 

**Digital Signage** 

Smart Meter / **Smart Grid** 

Home Energy Management

Tele-Medicine