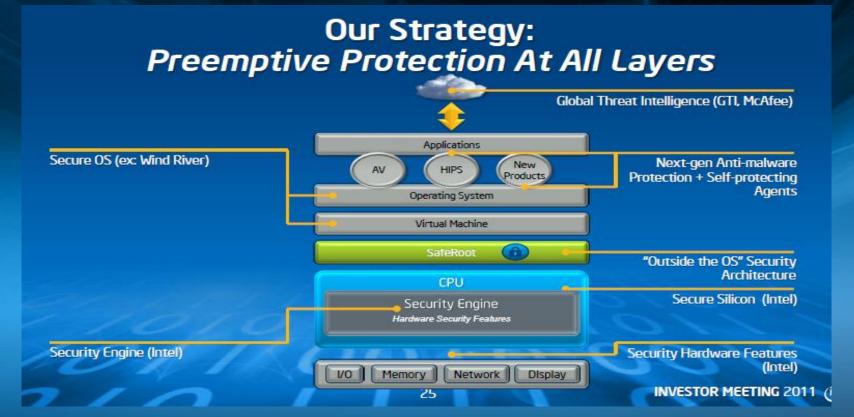

# Proliferation of endpoints and cloud capital computing driving the need for security across the compute continuum

Source: Intel McAfee Investor Briefing