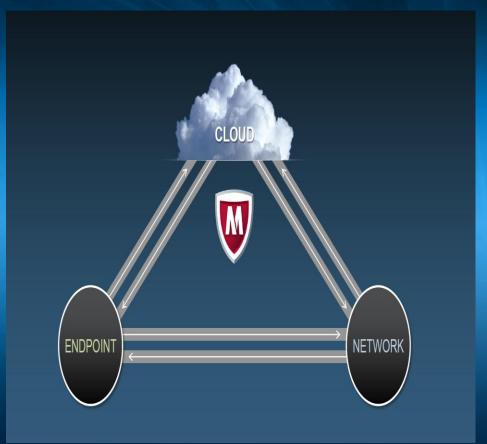

# Proliferation of endpoints and cloud capital computing driving the need for security across the compute continuum

Source: Intel McAfee Investor Briefing