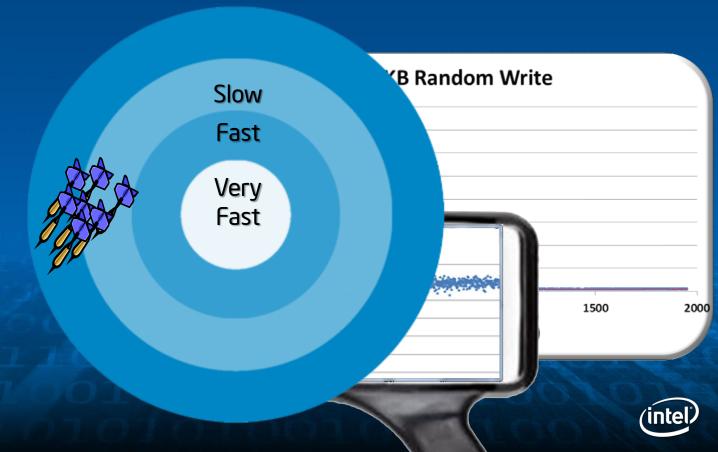

# NotSDIsSSBigate trastablethePtsme

Slow

**Fast** 

Very Fast

# SSDs - Highly variable IOPS

**Current Competitor's SSD** 