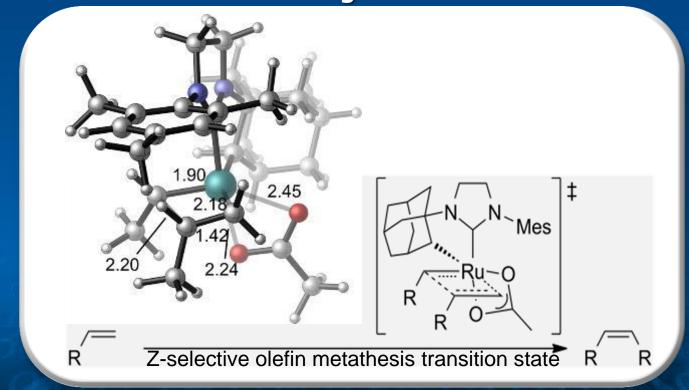

#### Prediction of New Catalysts for Olefin Metathesis

Intel® SSDs support a class of HPC that has not been possible previously