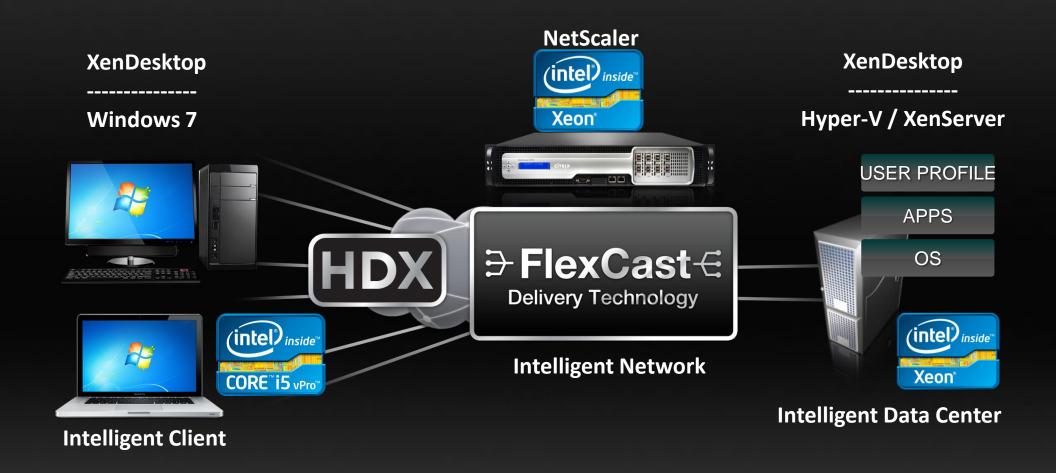

Citrix & Intel –
Making Enterprise
Desktop &
Application Delivery
an Intelligent System

**CITRIX**®

# Citrix & Intel Enterprise Product Alignment

Client

Desktop & Apps

Networks

Cloud

Citrix Enterprise Solutions

**CİTRİX**° XenClient

CİTRİX° XenDesktop
CİTRİX° XenApp

CITRIX° NetScaler MPX
CITRIX° NetScaler VPX

CITRIX° XenServer
CITRIX° NetScaler MPX
CITRIX° NetScaler VPX

Intel Processor Platforms









# Citrix and Intel – Intelligent Infrastructure



# **Evolving Compute Models**

#### Citrix XenDesktop with FlexCast



### Citrix XenClient Built for Intel vPro Technology

XenClient – designed in collaboration with Intel

XenClient perfectly leverages the Intel® vPro™ platform

Hardware assisted virtualization with Virtualization Technology (VT)

Secure integrity of hypervisor with Trusted Execution Technology (TXT)

Remote management with Active Management Technology (AMT)

Intel vPro – the best platform for virtual desktops for mobile users

### Citrix XenClient Bare Metal Hypervisor



(intel)<sub>inside™</sub>

CORE<sup>™</sup>i5



- Type 1 client hypervisor
- Bare-metal performance
- Built on 64-bit Xen technology
- Runs multiple virtual desktops simultaneously
- Provides secure isolation of virtual desktops

# Citrix & Intel –