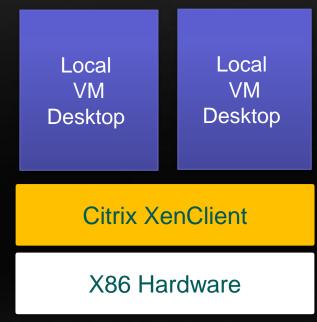

### Citrix XenClient Built for Intel vPro Technology

XenClient – designed in collaboration with Intel

XenClient perfectly leverages the Intel® vPro™ platform

Hardware assisted virtualization with Virtualization Technology (VT)

Secure integrity of hypervisor with Trusted Execution Technology (TXT)

Remote management with Active Management Technology (AMT)

Intel vPro – the best platform for virtual desktops for mobile users

### Citrix XenClient Bare Metal Hypervisor

(intel)<sub>inside™</sub>

CORE<sup>™</sup>i5

- Type 1 client hypervisor
- Bare-metal performance
- Built on 64-bit Xen technology
- Runs multiple virtual desktops simultaneously
- Provides secure isolation of virtual desktops