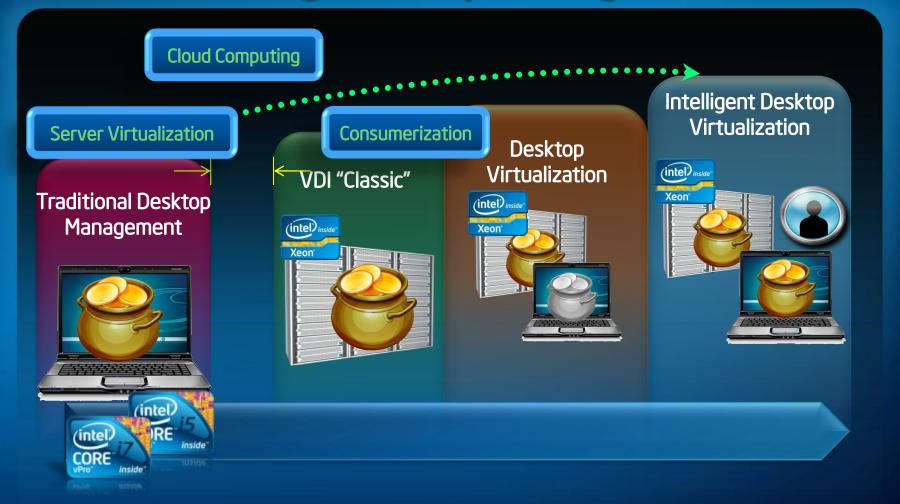

## **Evolving Desktop Management**

### Intelligent Desktop Virtualization

A few leading examples

Desktop Virtualization Ecosystem