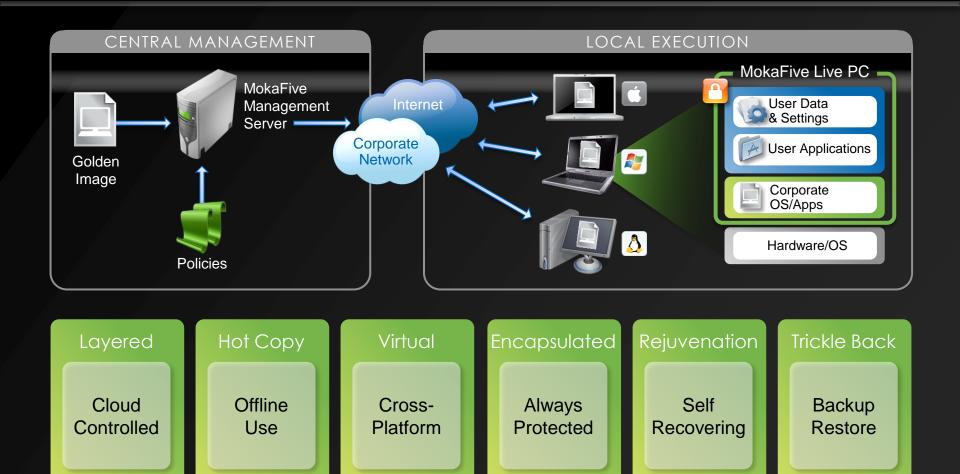

Officer, Wanova

Purnima Padmanabhan, Vice President of Products and Marketing, MokaFive



## **Evolving Desktop Management**





#### Intelligent Desktop Virtualization

Salient Features



Centralized management and local execution

BETTER EXPERIENCE BETTER ECONOMICS





Layered images delivered intelligently

**NO COMPROMISES** 







Intelligent device management required

OPERATIONAL EXCELLENCE UNPARALLELED FLEXIBILITY



### Intelligent Desktop Virtualization

A few leading examples

Desktop Virtualization Ecosystem













### Wanova Mirage™



- Storage and network de-duplication
- Centralized support and troubleshooting
- Reduced server and storage costs

- Persistent personalization
- Native PC performance
- Multimedia and 3D application support



# MokaFive Solution





#### Intelligent Desktop Virtualization

What it will mean

 Centralized management and local execution

Centrally managed, administered; locally executed for the optimal user experience; in all modes

- Layered images delivered intelligently
   Dynamically created to suit the user's device and context for a relevant user experience
- Intelligent device management required
   Enhanced by local hypervisors (or pre-boot environments) that cooperate with centralized delivery platforms to manage and secure the user experience