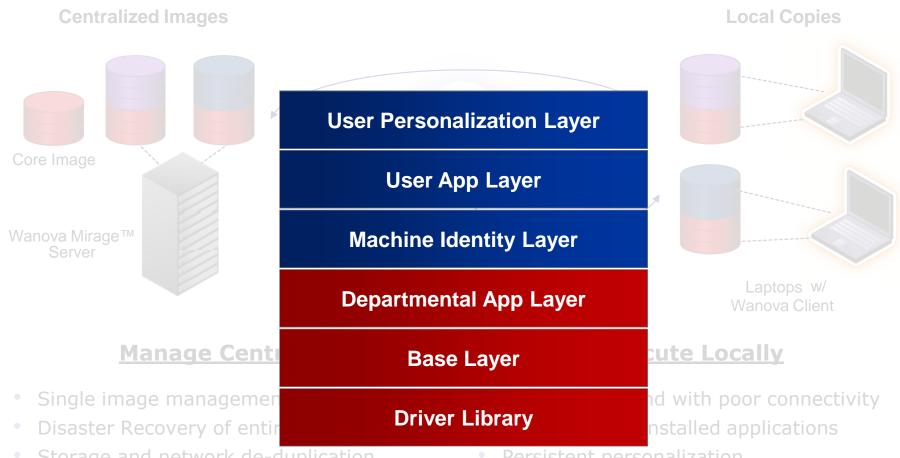

### Wanova Mirage™

- Storage and network de-duplication
- Centralized support and troubleshooting
- Reduced server and storage costs

- Persistent personalization
- Native PC performance
- Multimedia and 3D application support