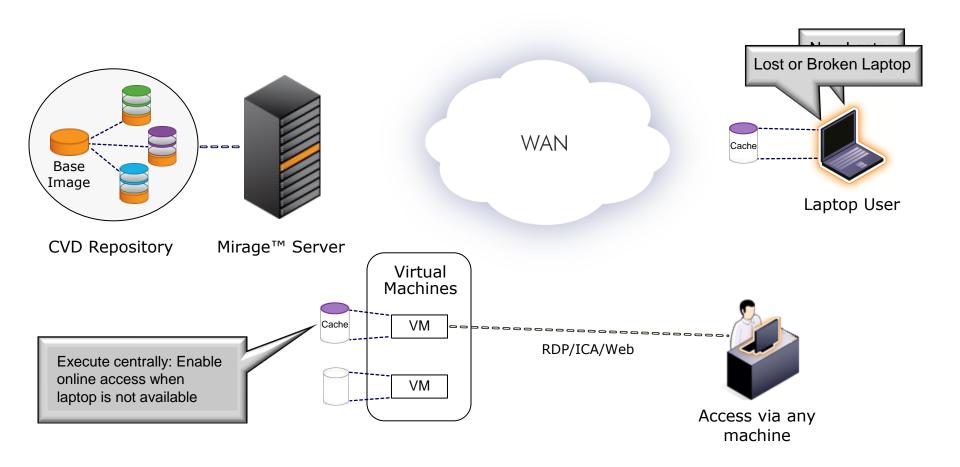

### Complete PC Disaster Recovery

- Continuous PC protection
- Fast full image restore over WAN
- PC in Cloud: access files & apps in Data center

### Physical or Virtual Desktop

#### Central or Remote Desktop

## PC Recovery – Lost or Broken Laptop