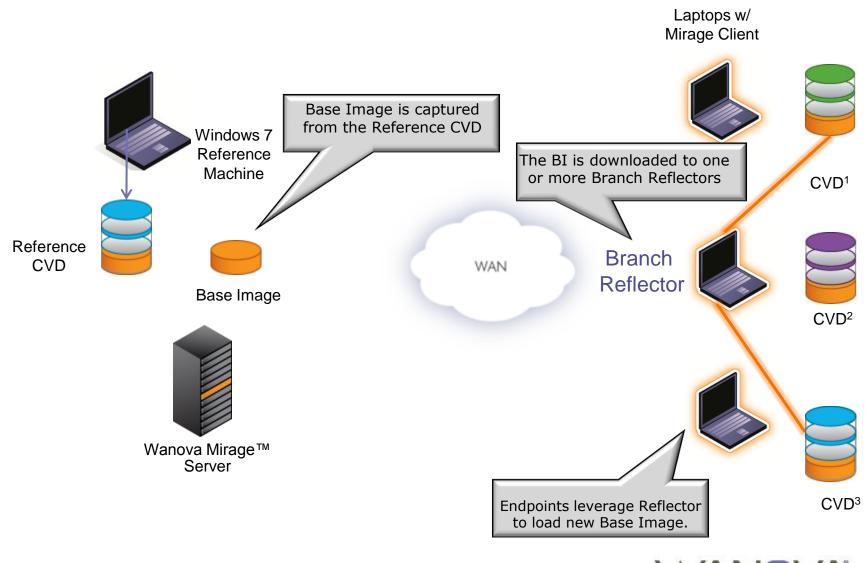

ed PC repair

- Virus Repair
- Registry Repair
- Application Repair
- Central troubleshooting



### Videos of Mirage in Action

- Single Image Management
  - <a href="http://www.wanova.com/pages/?view=page&page">http://www.wanova.com/pages/?view=page&page</a> id=658
- Recovering from a Virus Infection
  - <a href="http://www.wanova.com/pages/?view=page&page">http://www.wanova.com/pages/?view=page&page</a> id=661
- Fixing Broken Applications
  - http://www.wanova.com/pages/?view=page&page\_id=659
- Total Endpoint Recovery
  - http://www.wanova.com/pages/?view=page&page\_id=663
- "Wanova Channel" of videos
  - List of all videos and where new ones are posted
  - http://www.youtube.com/user/WanovaInce&page\_id=663



## PC Recovery – Lost or Broken Laptop





## **Branch Win 7 Migration**



## **Customer Quote**

Enform originally trialed VDI as a way to centralize PC management, however VDI limitations became obvious in addressing user experience around audio, video, and multimedia applications. Also, our power users became frustrated as they could not install their own applications and did not have persistent personalization. Wanova provided Enform with a solution that enabled IT to centralize PC and image management while still giving our employees the ability to install their own applications and enjoy native PC performance.

**Philippe Mawugbe** 

Manager, Corporate IT

Direct: (780) 955-6023

Email: <a href="mailto:philippe.mawugbe@enform.ca">philippe.mawugbe@enform.ca</a>