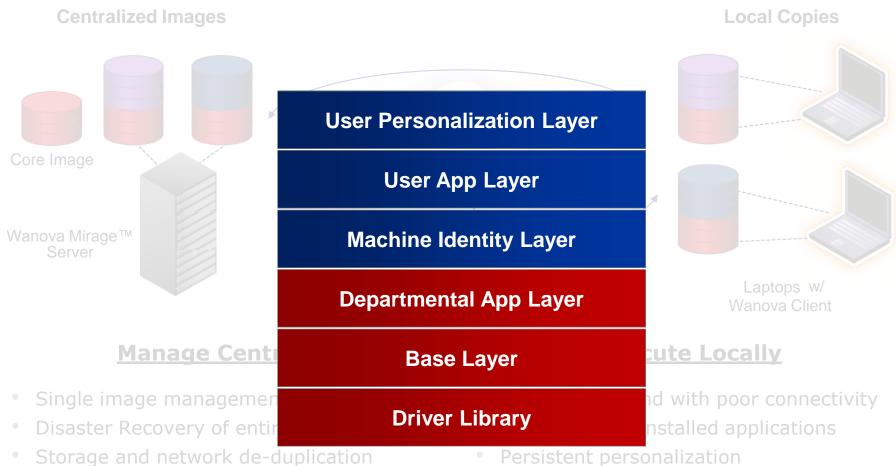

## Multilayered Image Management

Fewer images to manage -- more flexibility

User Personalization Layer

User App Layer

Machine Identity Layer

Departmental App Layer

Base Layer

Driver Library