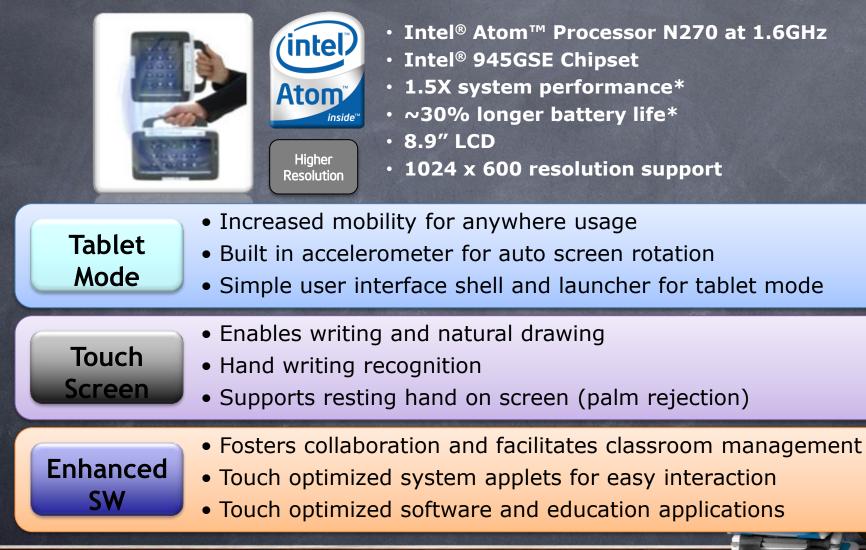

### Intel-powered classmate PCs

Lightweight and compact, designed for kids

Durable drop-proof construction and rugged

Carrying handle; kid friendly design

Water-resistant keyboard

# Intel-powered convertible classmate PC Design Highlights