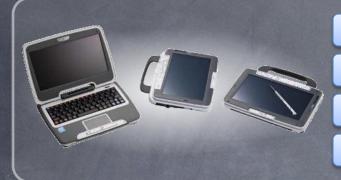

#### Intel-powered convertible classmate PC

# Intel-powered convertible classmate PC Design Highlights