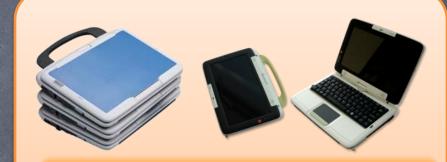

### Intel-powered classmate PCs

Lightweight and compact, designed for kids

Durable drop-proof construction and rugged

Carrying handle; kid friendly design

Water-resistant keyboard

#### Intel-powered clamshell classmate PC