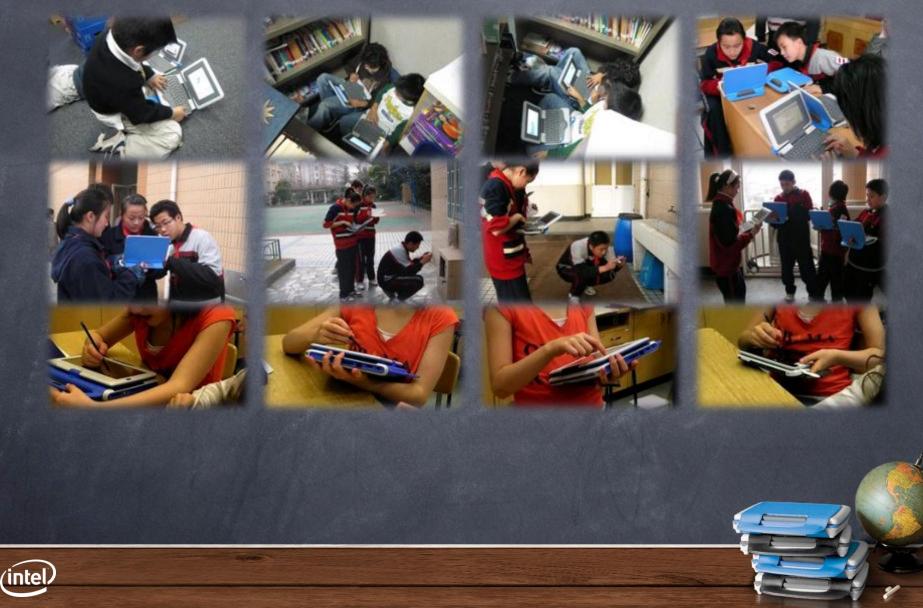

## **Summer Tech Day**

#### July 2009



## INTEL LEARNING SERIES

Advancing Education Worldwide





#### Designed for Learning Ethnographic and Human Factors



### Intel-powered classmate PCs



Lightweight and compact, designed for kids

Durable drop-proof construction and rugged

Carrying handle; kid friendly design

Water-resistant keyboard



#### Intel-powered clamshell classmate PC



#### Intel-powered convertible classmate PC





# Intel-powered convertible classmate PC Design Highlights





### Intel<sup>®</sup> Learning Series Ecosystem

- 230+ vendors, with over >20 languages
- Includes solutions optimized for Intel-powered <u>convertible</u> classmate PC







inspiration







## Intel-Powered classmate PC - Worldwide Reach



#### **Over 1 Million classmate PC's, 50+ LOEM's, 50+ Countries**

All products, dates, costs, and figures are preliminary and are subject to change without any notice. \* Other names and brands may be cl