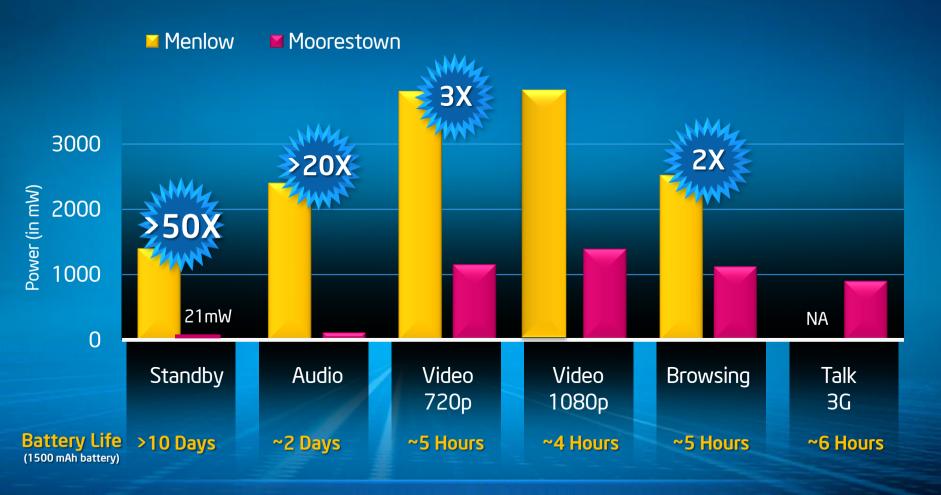

#### Intel® Atom™ Processor Z6xx Series & Intel® Platform Controller Hub MP20

>50x Platform Idle Power Reduction\* (>10 Days)

>20x Audio Active Power Reduction\* (~2 Days)

2-3x Video/Browsing Active Power Reduction\* (4-5 Hrs)

#### **Generational Power Improvements**

> 50x Lower Platform Idle Power = >10 Day Standby Time