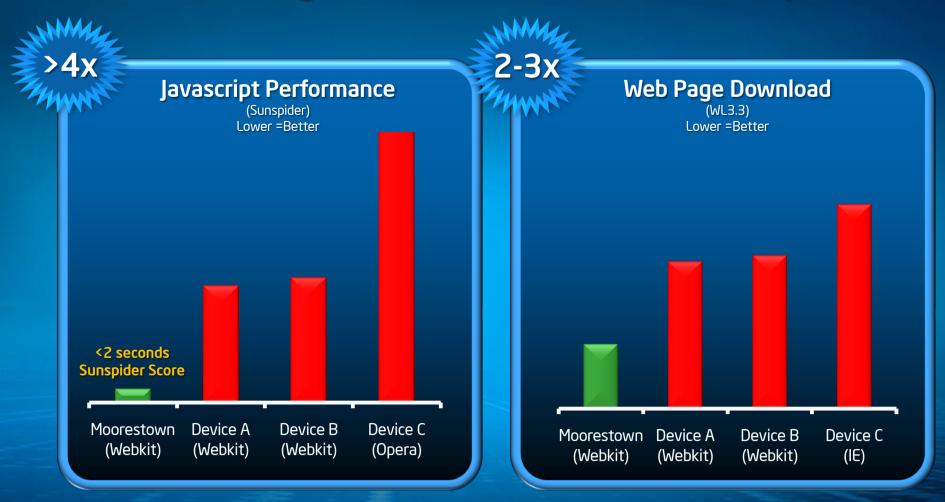

### LEADING PERFORMANCE

Outstanding
Performance Across
Compute,
Graphics, and Web
Downloads

Full HD 1080p MP/BP/HP Video Experience

Up to 1.5GHz for Smartphones Up to 1.9GHz for Tablets

#### Web Page Performance Leadership

Enables Compelling Internet and User Experience