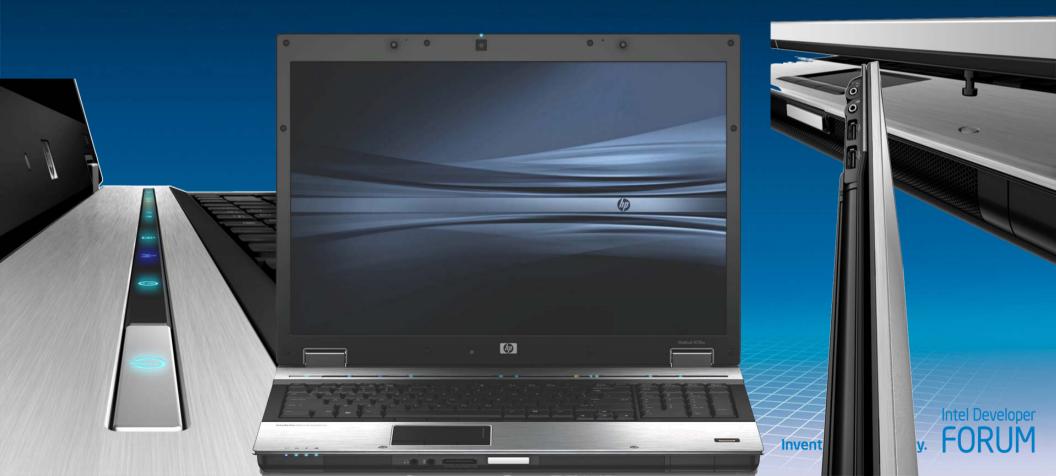

#### HP EliteBook 2530p Notebook PC

12.1 Widescreen, 3 Pounds

**Integrated DVD Optical Drive** 

Aircraft Inspired Anodized Aluminum Casing

HP QuickLook 2, 2 MP Webcam, Business Card Reader

#### HP EliteBook 8730w Mobile Workstation