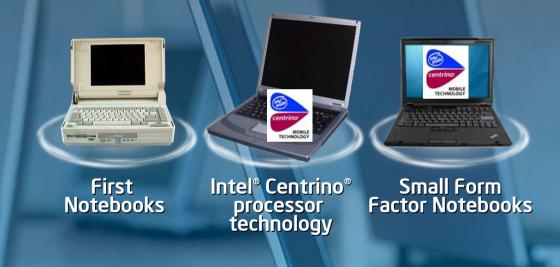

#### How Mobile Computing Became Mainstream

First Notebooks

#### How Mobile Computing Became Mainstream