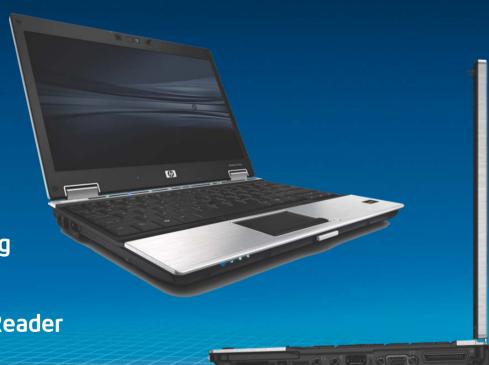

#### HP EliteBook 2530p Notebook PC

12.1 Widescreen, 3 Pounds

**Integrated DVD Optical Drive** 

Aircraft Inspired Anodized Aluminum Casing

HP QuickLook 2, 2 MP Webcam, Business Card Reader