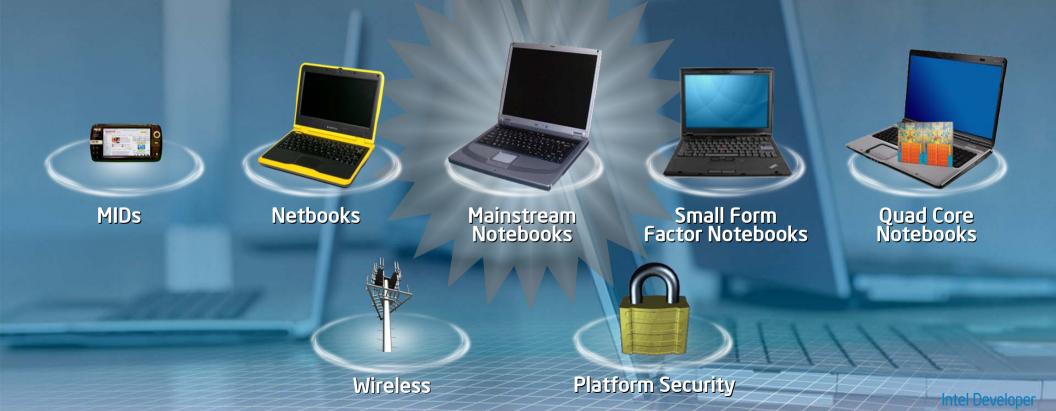

#### On-the-Go Goes to New People, New Places and Gets New Uses

Mainstream Notebooks

Small Form Factor Notebooks

Quad Core Notebooks

Wireless

**Platform Security** 

Taking the Internet On-the-Go

Invent the new reality.

# On-the-Go Goes to New People, New Places and Gets New Uses

Wireless

**Platform Security** 

FORUM