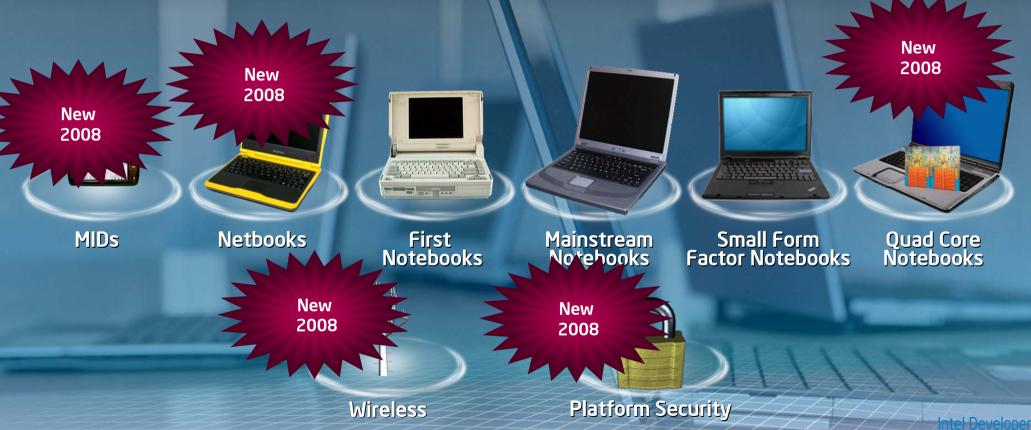

#### On-the-Go Goes to New People, New Places and Gets New Uses

Mainstream Notebooks

Small Form Factor Notebooks

Quad Core Notebooks

Wireless

**Platform Security** 

Taking the Internet On-the-Go

Invent the new reality.