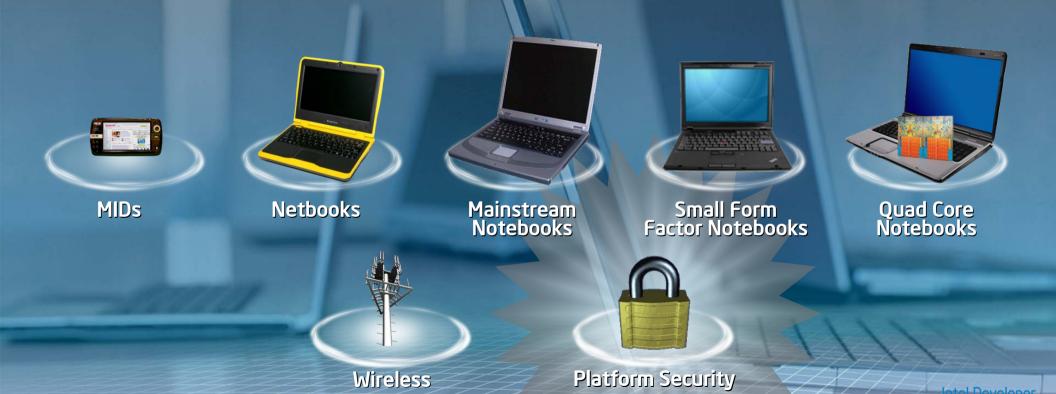

#### On-the-Go Goes to New People, New Places and Gets New Uses

Mainstream Notebooks

Small Form Factor Notebooks

Quad Core Notebooks

Wireless

**Platform Security** 

Taking the Internet On-the-Go

Invent the new reality.

# On-the-Go Goes to New People, New Places and Gets New Uses

Wireless

**Platform Security** 

FORUM