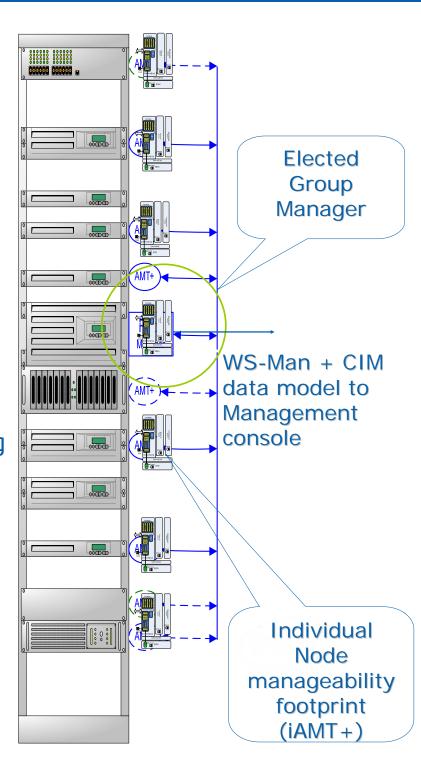

## Data Center Power and Thermals Group Enabled Management System (GEMS)

## **Features**

- Intelligent group discovery, formation and self-organization of computer systems
- Aggregates Intel platforms into functional groups
- Enables group-level thermal monitoring and power optimization

## **Key Capabilities**

- Group formation: Discovery, self organization of platforms into groups, election for group leader
- Group management: Group level operations, monitoring, policies and optimizations