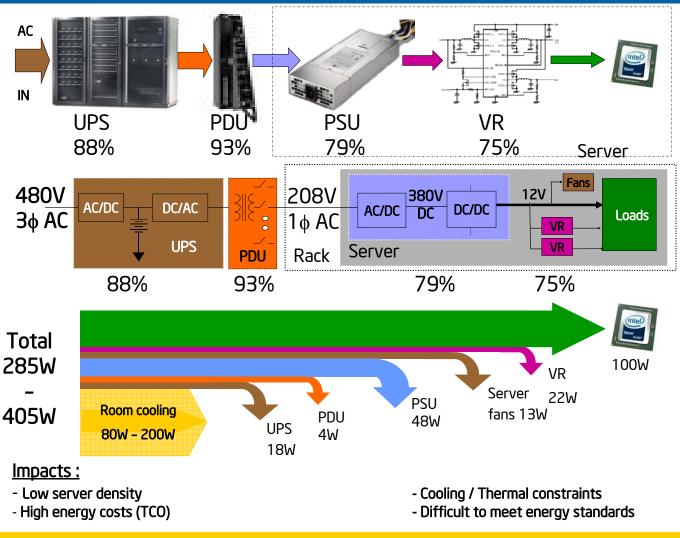

#### Power delivery efficiency in data centers ~ 50%

- Eliminate multiple conversion stages

1 DC / AC conversion stage in the UPS; 1 AC / DC conversion stage in PSU; Eliminate the PDU

- 380V DC from Uninterruptible Power Supplies (UPS)