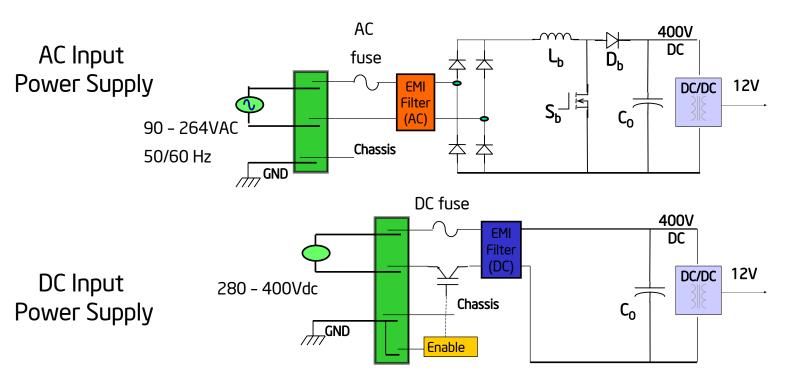

## DC Distribution for Efficient Data Centers



#### Power delivery efficiency in data centers ~ 50%



- Eliminate multiple conversion stages

1 DC / AC conversion stage in the UPS; 1 AC / DC conversion stage in PSU; Eliminate the PDU

- 380V DC from Uninterruptible Power Supplies (UPS)

### Research at Intel www.intel.com/research

Intel and the Intel logo are trademarks or registered trademarks of Intel Corporation or its subsidiaries in the United States and other countries. \*Other names and brands may be claimed as the property of others. Copyright  $^\circ$  2007, Intel Corporation. All rights reserved.



# DC Distribution for Efficient Data Centers



### **Demonstration Set Up**



### Research at Intel www.intel.com/research

Intel and the Intel logo are trademarks or registered trademarks of Intel Corporation or its subsidiaries in the United States and other countries. \*Other names and brands may be claimed as the property of others. Copyright ° 2007, Intel Corporation. All rights reserved.