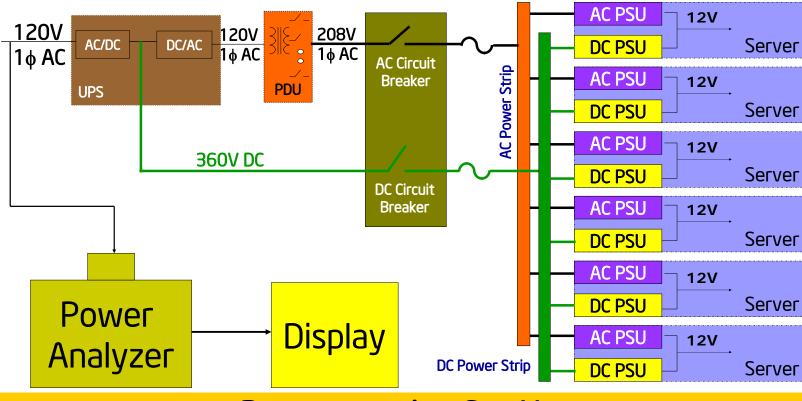

## DC Distribution for Efficient Data Centers



#### Power delivery efficiency in data centers ~ 50%



- Eliminate multiple conversion stages

1 DC / AC conversion stage in the UPS; 1 AC / DC conversion stage in PSU; Eliminate the PDU

- 380V DC from Uninterruptible Power Supplies (UPS)

### Research at Intel www.intel.com/research

Intel and the Intel logo are trademarks or registered trademarks of Intel Corporation or its subsidiaries in the United States and other countries. \*Other names and brands may be claimed as the property of others. Copyright  $^\circ$  2007, Intel Corporation. All rights reserved.



# DC Distribution for Efficient Data Centers



### **Demonstration Set Up**



### Research at Intel www.intel.com/research

Intel and the Intel logo are trademarks or registered trademarks of Intel Corporation or its subsidiaries in the United States and other countries. \*Other names and brands may be claimed as the property of others. Copyright ° 2007, Intel Corporation. All rights reserved.