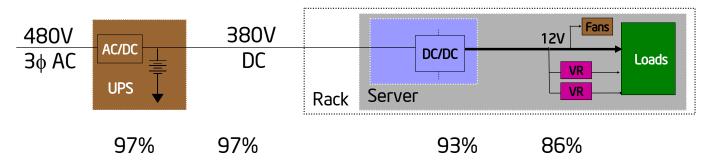

#### Power delivery efficiency in data centers ~ 50%

- Eliminate multiple conversion stages

1 DC / AC conversion stage in the UPS; 1 AC / DC conversion stage in PSU; Eliminate the PDU

- 380V DC from Uninterruptible Power Supplies (UPS)