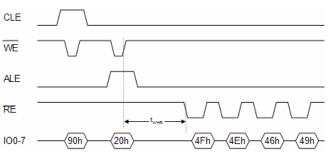

## **Leading the Adoption of NAND Flash Memory**

## **ONFI** Mission

- Develop a standardized NAND Flash interface
- Accelerate time to market of NAND-based products

#### What is ONFI

- ONFI is a specification for standardized NAND flash interface
- ONFI ensures no pre-association with NAND Flash at host design is required
- ONFI leverages existing Flash behavior to the extent possible
- ONFI supports new innovation by providing an infrastructure for future enhancements

# Easy to Join!

Download "ONFI Membership Agreement" www.ONFI.org









## **FOUNDERS**















































































JOIN TODAY!

\*Other names and brands are the property of their respective owners