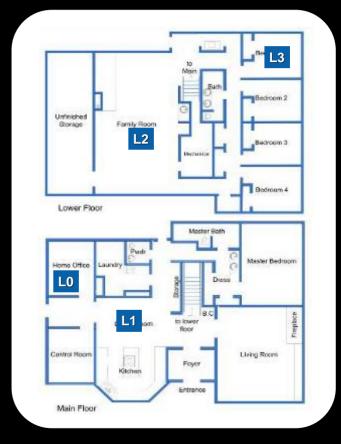

Wireless



#### 802.11n Technology

Greater Performance And Range Achieved By Three Technologies

1. Multiple Input Multiple Output (MIMO) technology uses multiple radio streams to transfer more data



#### 802.11n Technology

Greater Performance And Range Achieved By Three Technologies

2. Channel Bonding combines two 20 MHz channels to transfer twice the data



#### 802.11n Technology

Greater Performance And Range Achieved By Three Technologies

3. Payload Optimization delivers more wireless data per transfer



# Why Now? Standards and Events Timeline

Industry Stalled

**Negative Press** 

Industry alignment Rigorous testing

Standards convergence











What is Connect with Centrino®?





# Draft-N Performance Improvement

Average Throughput



Test Home Floor Plan







#### "Connect with Centrino" Logo and Participants



High Throughput
Industry Leadership
"Whole Home" Coverage



# Why Intel Next-Gen Wireless-N?





# Introducing Intel® Next-Gen Wireless-N





#### What Does Intel's Next-Gen Wireless-N Do For You?





# **Enhancing Your Digital Life**

Do It All Simultaneously... With Bandwidth To Spare!



#### **Product Availability**



Available On Centrino® Duo Systems Beginning End Jan'07

More Coming with Santa Rosa in Q2'07

Check Out www.intel.com/centrino







# Q&A