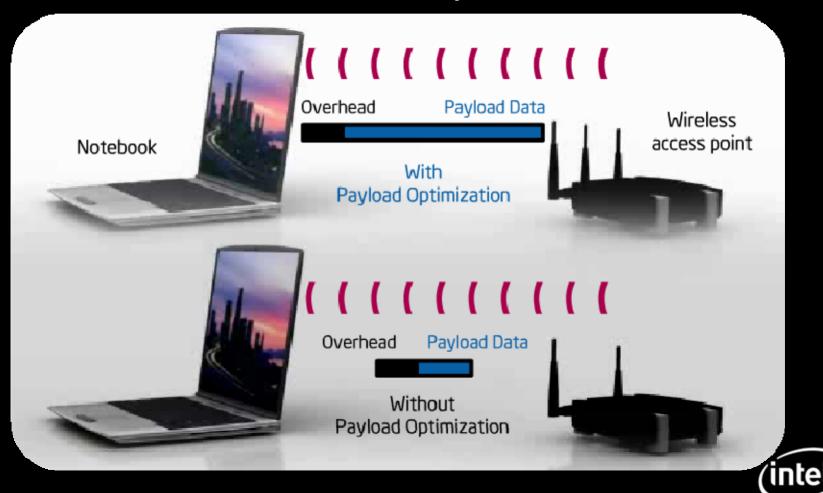

#### 802.11n Technology

Greater Performance And Range Achieved By Three Technologies

3. Payload Optimization delivers more wireless data per transfer