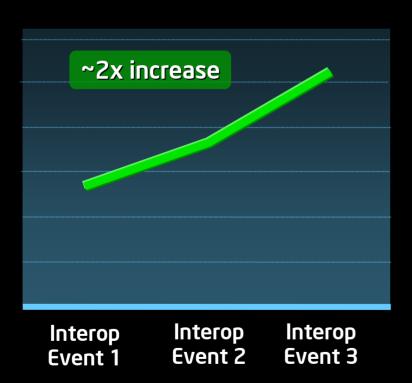

Demands**

Battery













Wireless



#### 802.11n Technology

Greater Performance And Range Achieved By Three Technologies

1. Multiple Input Multiple Output (MIMO) technology uses multiple radio streams to transfer more data



#### 802.11n Technology

Greater Performance And Range Achieved By Three Technologies

2. Channel Bonding combines two 20 MHz channels to transfer twice the data



#### 802.11n Technology

Greater Performance And Range Achieved By Three Technologies

3. Payload Optimization delivers more wireless data per transfer



# Why Now? Standards and Events Timeline

Industry Stalled

**Negative Press** 

Industry alignment Rigorous testing

Standards convergence











What is Connect with Centrino®?





# Draft-N Performance Improvement

Average Throughput



Test Home Floor Plan







#### "Connect with Centrino" Logo and Participants



High Throughput
Industry Leadership
"Whole Home" Coverage



# Why Intel Next-Gen Wireless-N?





# Introducing Intel® Next-Gen Wireless-N





#### What Does Intel's Next-Gen Wireless-N Do For You?





# **Enhancing Your Digital Life**

Do It All Simultaneously... With Bandwidth To Spare!



#### **Product Availability**



Available On Centrino® Duo Systems Beginning End Jan'07

More Coming with Santa Rosa in Q2'07

Check Out www.intel.com/centrino







# Q&A