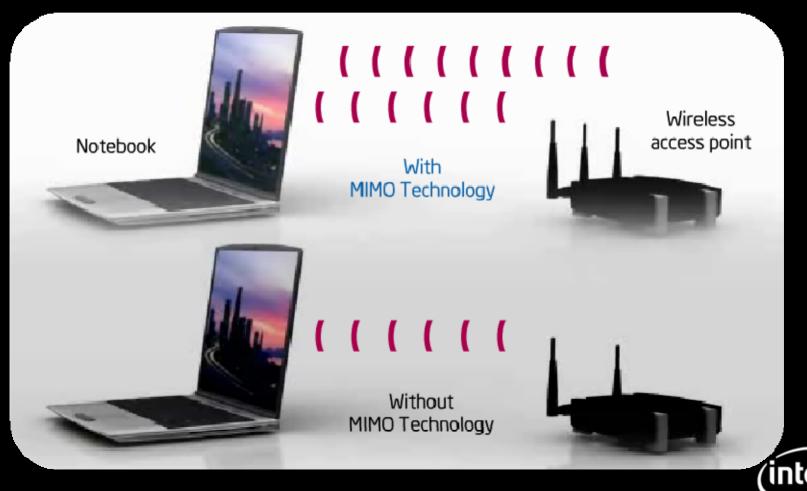

#### 802.11n Technology

Greater Performance And Range Achieved By Three Technologies

1. Multiple Input Multiple Output (MIMO) technology uses multiple radio streams to transfer more data