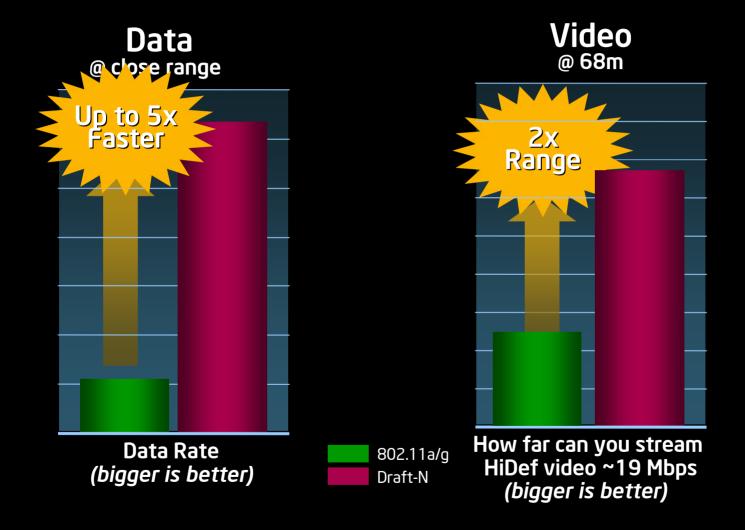

Range Achieved By Three Technologies

2. Channel Bonding combines two 20 MHz channels to transfer twice the data



#### 802.11n Technology

Greater Performance And Range Achieved By Three Technologies

3. Payload Optimization delivers more wireless data per transfer



# Why Now? Standards and Events Timeline

Industry Stalled

**Negative Press** 

Industry alignment Rigorous testing

Standards convergence











What is Connect with Centrino®?





# Draft-N Performance Improvement

Average Throughput



Test Home Floor Plan







#### "Connect with Centrino" Logo and Participants



High Throughput
Industry Leadership
"Whole Home" Coverage



# Why Intel Next-Gen Wireless-N?





# Introducing Intel® Next-Gen Wireless-N





#### What Does Intel's Next-Gen Wireless-N Do For You?





# **Enhancing Your Digital Life**

Do It All Simultaneously... With Bandwidth To Spare!



#### **Product Availability**



Available On Centrino® Duo Systems Beginning End Jan'07

More Coming with Santa Rosa in Q2'07

Check Out www.intel.com/centrino







# Q&A