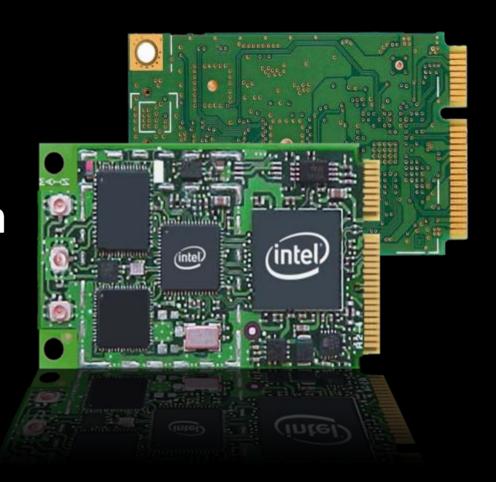

logy uses multiple radio streams to transfer more data



#### 802.11n Technology

Greater Performance And Range Achieved By Three Technologies

2. Channel Bonding combines two 20 MHz channels to transfer twice the data



#### 802.11n Technology

Greater Performance And Range Achieved By Three Technologies

3. Payload Optimization delivers more wireless data per transfer



# Why Now? Standards and Events Timeline

Industry Stalled

**Negative Press** 

Industry alignment Rigorous testing

Standards convergence











What is Connect with Centrino®?





# Draft-N Performance Improvement

Average Throughput



Test Home Floor Plan







#### "Connect with Centrino" Logo and Participants



High Throughput
Industry Leadership
"Whole Home" Coverage



# Why Intel Next-Gen Wireless-N?





# Introducing Intel® Next-Gen Wireless-N





#### What Does Intel's Next-Gen Wireless-N Do For You?





# **Enhancing Your Digital Life**

Do It All Simultaneously... With Bandwidth To Spare!



#### **Product Availability**



Available On Centrino® Duo Systems Beginning End Jan'07

More Coming with Santa Rosa in Q2'07

Check Out www.intel.com/centrino







# Q&A