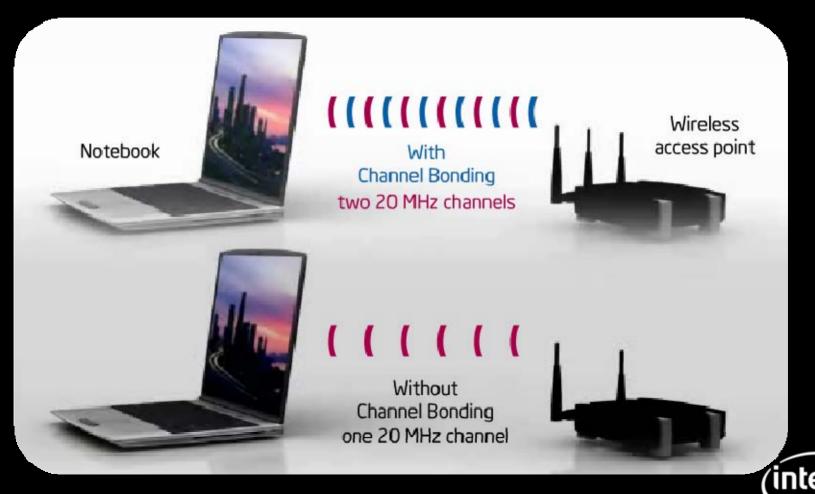

#### 802.11n Technology

Greater Performance And Range Achieved By Three Technologies

2. Channel Bonding combines two 20 MHz channels to transfer twice the data