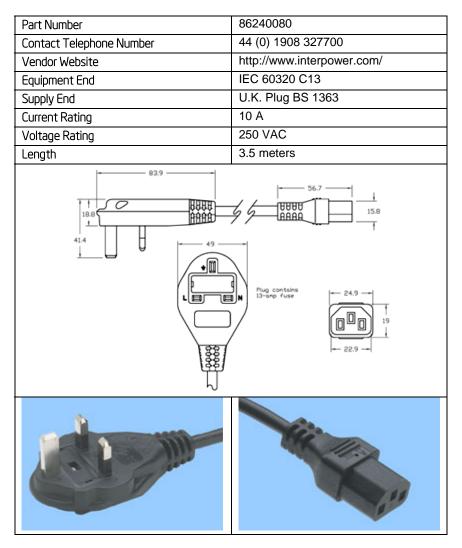

### 3.4 United Kingdom Power Supply Cordsets

**Table 7. Interpower Corporation United Kingdom Cordset** 

Table 8. Quail Electronics United Kingdom Cordset

| Part Number              | 9650.098              |
|--------------------------|-----------------------|
| Contact Telephone Number | 011-1-800-669-8090    |
| Vendor Website           | http://www.quail.com/ |
| Equipment End            | IEC 60320 C13         |
| Supply End               | U.K. Plug BS 1363     |
| Current Rating           | 10A                   |
| Voltage Rating           | 250VAC                |
| Length                   | 2.5 meters            |
|                          |                       |
|                          | BOX CO                |
| BS 1363 UK Plug          | IEC 60320-C13         |