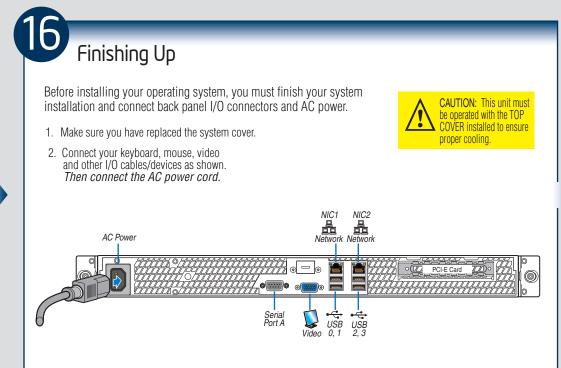

| erating systems, browse the CD folders to locate and install the driver files. |                                                                                                      |                                                                                                                |                          |
|--------------------------------------------------------------------------------|------------------------------------------------------------------------------------------------------|----------------------------------------------------------------------------------------------------------------|--------------------------|
|                                                                                |