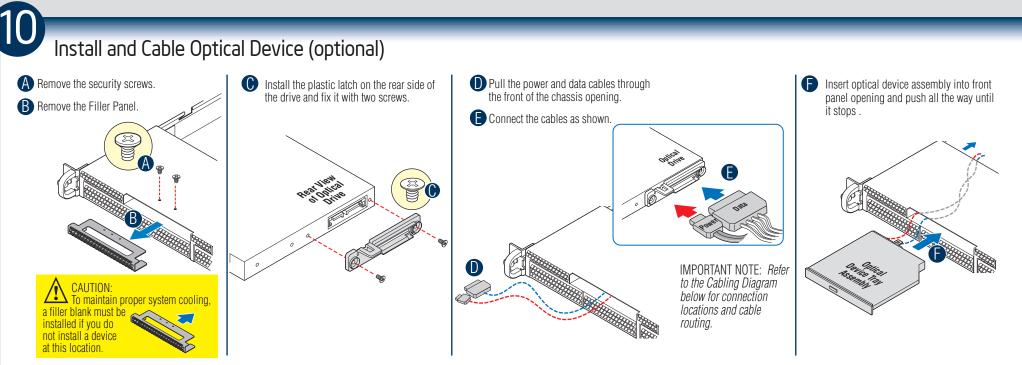

| erating systems, browse the CD folders to locate and install the driver files. |                                                                                                      |                                                                                                                |                          |
|--------------------------------------------------------------------------------|------------------------------------------------------------------------------------------------------|----------------------------------------------------------------------------------------------------------------|--------------------------|
|                                                                                |