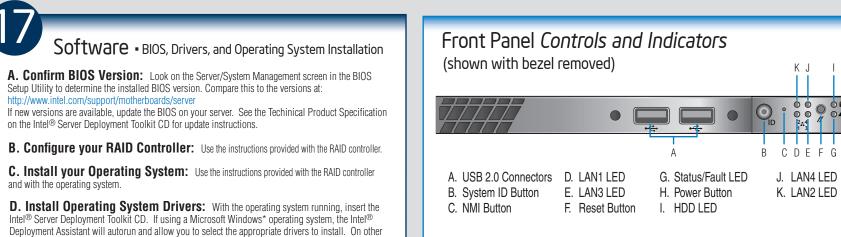

| erating systems, browse the CD folders to locate and install the driver files. |                                                                                                      |                                                                                                                |                          |
|--------------------------------------------------------------------------------|------------------------------------------------------------------------------------------------------|----------------------------------------------------------------------------------------------------------------|--------------------------|
|                                                                                |