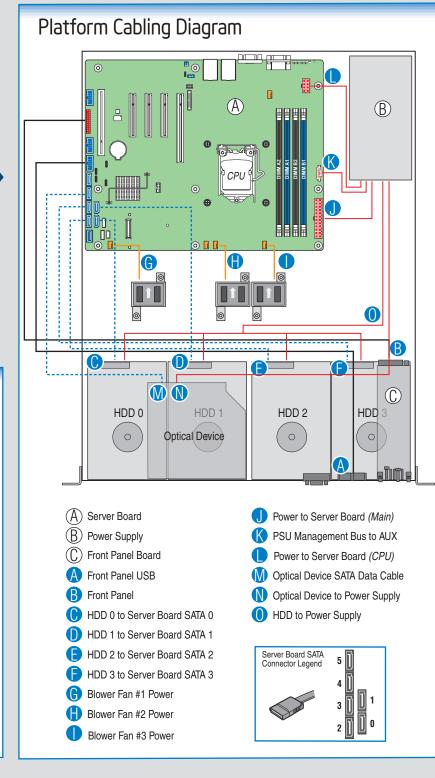

| Intel® SAS Entry RAID Module                                                                                   | AXX4SASMOD               |
|                                                                                | Guide                                                                                                | Intel® Trusted Platform Module                                                                                 | AXXTPME3                 |
|                                                                                | Additional Reference documents available at:<br>http://www.intel.com/support/motherboards/<br>server | A complete list of accessories and spares can be found at:<br>http://www.intel.com/support/motherboards/server |                          |