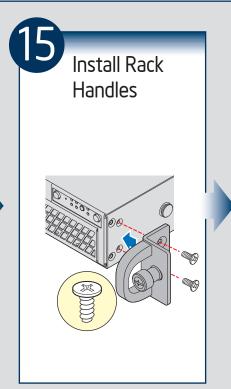

| erating systems, browse the CD folders to locate and install the driver files. |                                                                                                      |                                                                                                                |                          |
|--------------------------------------------------------------------------------|------------------------------------------------------------------------------------------------------|----------------------------------------------------------------------------------------------------------------|--------------------------|
|                                                                                |                                                                                                      | Optional Accessories/Spares and Order Codes                                                                    |                          |
| intel                                                                          | Available Documents                                                                                  | Value Rail kit                                                                                                 | AXXVRAIL                 |
|                                                                                | Technical Product Specification                                                                      |                                                                                                                | AXXSATADVDROM<br>AXXRMM4 |
|                                                                                | Quick Reference Label                                                                                | Intel® Remote Management Module 4 Lite                                                                         |                          |
|                                                                                | Quick Start User Guide/System Configuration                                                          | Intel® SAS Entry RAID Module                                                                                   | AXX4SASMOD               |
|                                                                                | Guide                                                                                                | Intel® Trusted Platform Module                                                                                 | AXXTPME3                 |
|                                                                                | Additional Reference documents available at:<br>http://www.intel.com/support/motherboards/<br>server | A complete list of accessories and spares can be found at:<br>http://www.intel.com/support/motherboards/server |                          |