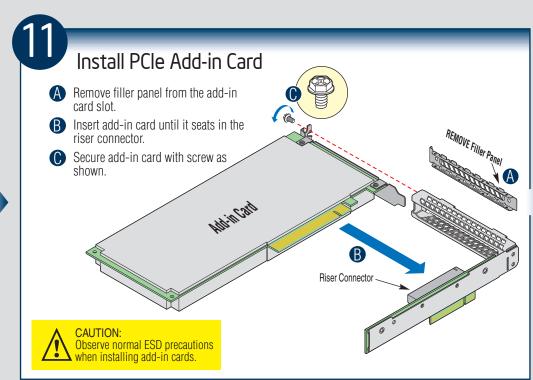

| erating systems, browse the CD folders to locate and install the driver files. |                                                                                                      |                                                                                                                |                          |
|--------------------------------------------------------------------------------|------------------------------------------------------------------------------------------------------|----------------------------------------------------------------------------------------------------------------|--------------------------|
|                                                                                |