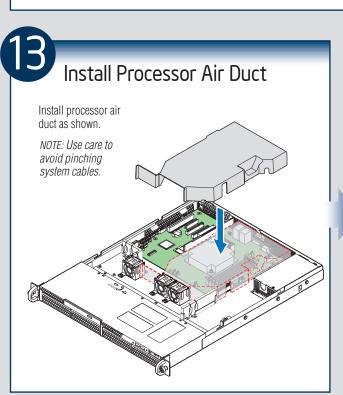

| erating systems, browse the CD folders to locate and install the driver files. |                                                                                                      |                                                                                                                |                          |
|--------------------------------------------------------------------------------|------------------------------------------------------------------------------------------------------|----------------------------------------------------------------------------------------------------------------|--------------------------|
|                                                                                |                                                                                                      | Optional Accessories/Spares and Order Codes                                                                    |                          |
| intel                                                                          | Available Documents                                                                                  | Value Rail kit                                                                                                 | AXXVRAIL                 |
|                                                                                | Technical Product Specification                                                                      |                                                                                                                | AXXSATADVDROM<br>AXXRMM4 |
|                                                                                | Quick Reference Label                                                                                | Intel® Remote Management Module 4 Lite                                                                         |                          |
|                                                                                | Quick Start User Guide/System Configuration                                                          | Intel® SAS Entry RAID Module                                                                                   | AXX4SASMOD               |
|                                                                                | Guide                                                                                                | Intel® Trusted Platform Module                                                                                 | AXXTPME3                 |
|                                                                                | Additional Reference documents available at:<br>http://www.intel.com/support/motherboards/<br>server | A complete list of accessories and spares can be found at:<br>http://www.intel.com/support/motherboards/server |                          |