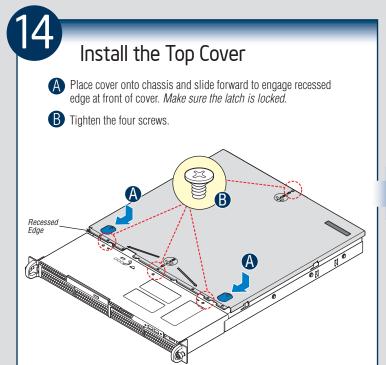

| erating systems, browse the CD folders to locate and install the driver files. |                                                                                                      |                                                                                                                |                          |
|--------------------------------------------------------------------------------|------------------------------------------------------------------------------------------------------|----------------------------------------------------------------------------------------------------------------|--------------------------|
|                                                                                |                                                                                                      | Optional Accessories/Spares and Order Codes                                                                    |                          |
| intel                                                                          | Available Documents                                                                                  | Value Rail kit                                                                                                 | AXXVRAIL                 |
|                                                                                | Technical Product Specification                                                                      |                                                                                                                | AXXSATADVDROM<br>AXXRMM4 |
|                                                                                | Quick Reference Label                                                                                | Intel® Remote Management Module 4 Lite                                                                         |                          |
|                                                                                | Quick Start User Guide/System Configuration                                                          | Intel® SAS Entry RAID Module                                                                                   | AXX4SASMOD               |
|                                                                                | Guide                                                                                                | Intel® Trusted Platform Module                                                                                 | AXXTPME3                 |
|                                                                                | Additional Reference documents available at:<br>http://www.intel.com/support/motherboards/<br>server | A complete list of accessories and spares can be found at:<br>http://www.intel.com/support/motherboards/server |                          |