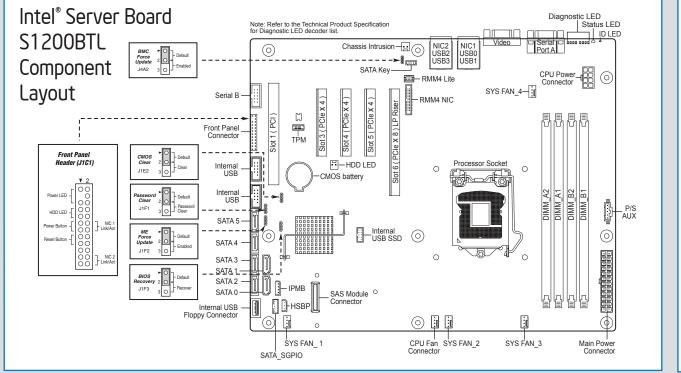

| Intel® SAS Entry RAID Module                                                                                   | AXX4SASMOD               |
|                                                                                | Guide                                                                                                | Intel® Trusted Platform Module                                                                                 | AXXTPME3                 |
|                                                                                | Additional Reference documents available at:<br>http://www.intel.com/support/motherboards/<br>server | A complete list of accessories and spares can be found at:<br>http://www.intel.com/support/motherboards/server |                          |