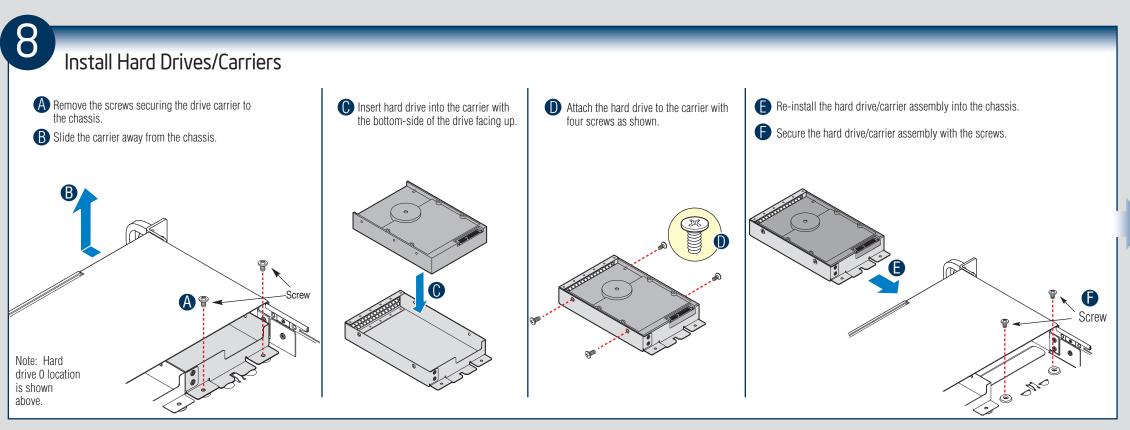

| erating systems, browse the CD folders to locate and install the driver files. |                                                                                                      |                                                                                                                |                          |
|--------------------------------------------------------------------------------|------------------------------------------------------------------------------------------------------|----------------------------------------------------------------------------------------------------------------|--------------------------|
|                                                                                |