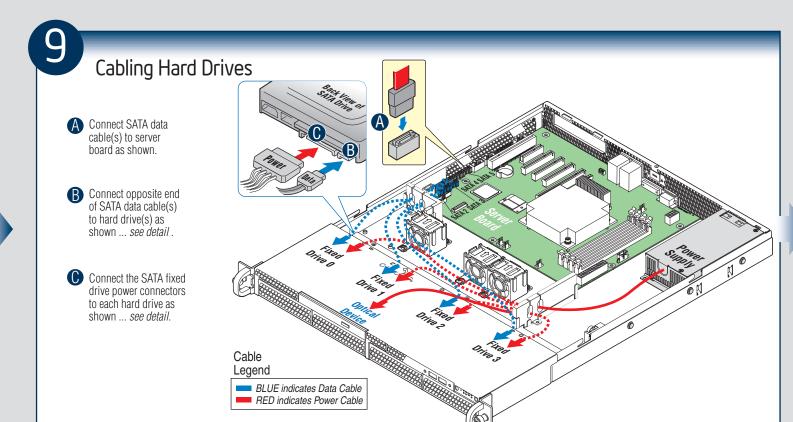

| erating systems, browse the CD folders to locate and install the driver files. |                                                                                                      |                                                                                                                |                          |
|--------------------------------------------------------------------------------|------------------------------------------------------------------------------------------------------|----------------------------------------------------------------------------------------------------------------|--------------------------|
|                                                                                |